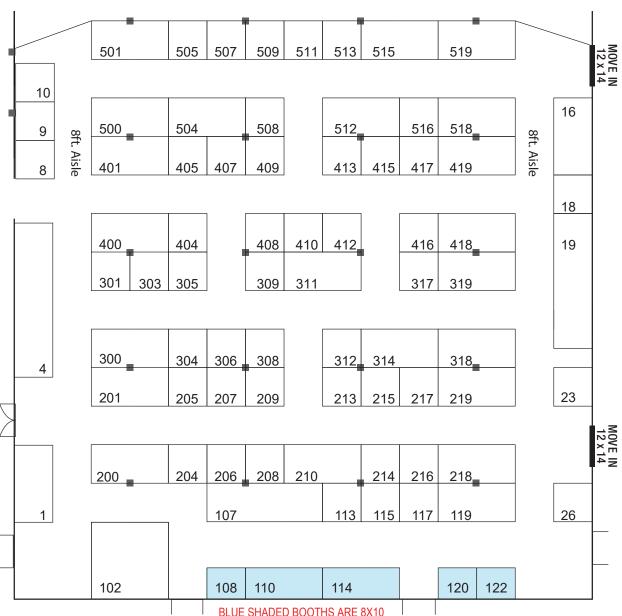

# **ENTRANCE**

FREE PARKING for exhibitors and attendees at the fairgrounds.

For more information, call 1-800-374-6463 www.HomeShowCenter.com

Submit application to info@HomeShowCenter.com. To ensure placement in the show call: 1-800-374-6463 www.HomeShowCenter.com