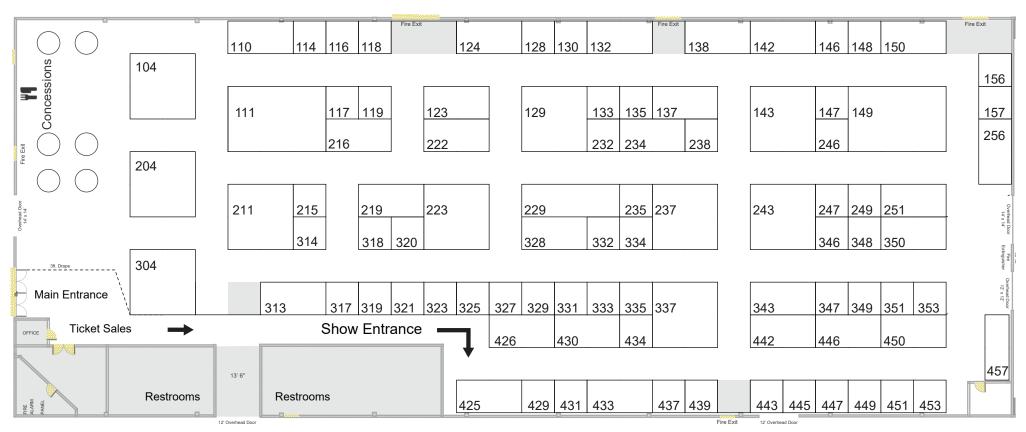

# More Leads, More Sales,

For more information, call 1-800-374-6463

|                          |        | 100        |       | 104     | 108                        | 110    | 112 |         | 116       | Fire Exit | 124 | 126 | 128 | 130 | 132 | i i | Fire Exit | 38 | 142 | 144 | 146 | 148 | 150 |     | Fire Exit            |
|--------------------------|--------|------------|-------|---------|----------------------------|--------|-----|---------|-----------|-----------|-----|-----|-----|-----|-----|-----|-----------|----|-----|-----|-----|-----|-----|-----|----------------------|
| ions                     | 5      | Г          |       |         |                            |        |     | ı       |           |           |     | 1   |     | -   | ı   | 1   |           |    |     | ı   |     |     |     |     |                      |
| Concessions              |        | ,          | 103   | 107     | 109                        | 111    | 113 |         | 117       | 121       |     |     | 129 |     | 133 | 135 |           | 1  | 41  | 145 | 147 | 149 | 151 |     | 157                  |
| ž                        | 3      |            |       | 206     | 208                        | 210    |     |         | 216       |           |     |     |     |     | 232 | 234 |           |    |     | 246 | 248 | 250 |     |     | 256                  |
| Fire                     | 2      | ] ,        |       |         |                            | $\neg$ |     |         |           |           | ٦   |     |     |     | 1   | 1   |           | _  |     |     |     |     |     |     | 257                  |
| orhead Door<br>14' x 14' | 1      |            | 205   | 209     | )                          |        | 213 |         | 217       | 221       |     | 227 |     | 231 | 233 | 235 |           | 2  | 241 |     | 247 | 249 |     | 253 | Overhead<br>14" x 1- |
| ŏ                        |        |            |       |         |                            |        | 312 | 314     | 316       |           |     | 326 |     | 330 | 332 |     |           |    |     |     | 346 | 348 | 350 |     | Door Extend          |
| 356 J                    |        |            |       |         |                            |        |     |         |           |           |     |     |     |     |     |     |           |    |     |     |     |     |     |     |                      |
|                          | Main E | Entrand    |       | 305     | 309                        |        | 313 |         | 317       | 321 323   |     | 327 | 329 | 331 | 333 | 335 |           | 3  | 341 | 345 | 347 | 349 | 351 |     | 357                  |
| OFFIC                    |        | Ticket     | Sales |         | -                          |        | N   | 5       | Show Entr | ance —    | 7   | 426 |     | 430 | 432 |     |           | 4  | 140 | 444 |     | 448 | 450 |     | 457                  |
|                          |        | <b>V</b> 3 |       |         | 6<br>6<br>6<br>6<br>6<br>6 | 13' 6" |     |         |           |           |     |     |     |     |     |     |           |    |     |     |     |     |     |     |                      |
| FIRE                     | PANEL  |            |       | Restroo | ms                         |        | Res | strooms | s         |           | 425 |     | 429 | 431 | 433 |     | 437 4     | 39 | 443 |     | 447 |     |     |     |                      |