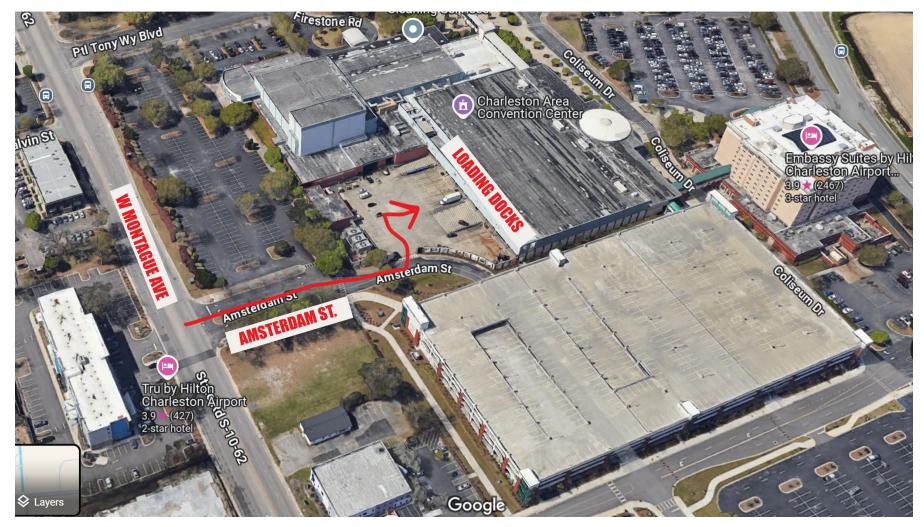

## CHALESTON AREA CONVENTION CENTER LOADING DOCKS

## GPS DIRECTIONS: 3331 W Montague Ave, North Charleston, SC 29418

All exhibitors loading in and out of the facility must utilize the loading dock located at the rear of the Charleston Area Convention Center off of Montague Avenue. Parking in front of the building and using the lobby to load/unload is strictly prohibited and vehicles can be towed at the owner's expense. Once exhibitors have unloaded all materials from their vehicle, vehicles should then be moved to Parking Lot E prior to booth set-up. Prior to load-out no exhibitors will be allowed into the loading dock until the specified load-out time period, unless approval has been given through show management and the facility.