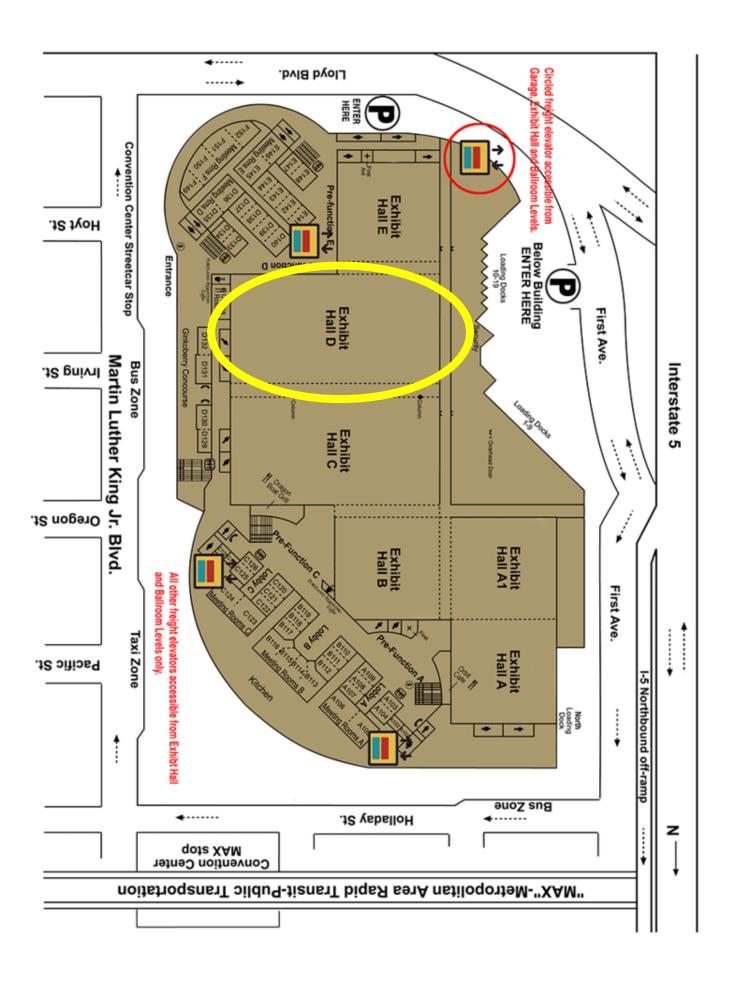

### **Exhibit Hall D**

#### **MOVE-OUT**

Sunday, January 8 5 PM – 9 PM Monday, January 9 8 AM – 12 PM

Exhibitor identification badges will be available for pick-up during move-in.

Loading docks are located off NE 1<sup>st</sup> Avenue, and Hall D can be accessed through Ramp S (Drive Up Dock D). Please note that valuable electronic equipment should be moved out Sunday night.

#### **DIRECTIONS TO LOADING DOCKS**

Loading docks are located on NE First Avenue, which runs parallel to Northeast Martin Luther King, Jr. Boulevard. Driving south on Northeast Martin Luther King, Jr. Boulevard, turn right onto NE Lloyd Boulevard and continue for 0.1 miles. Then take the first right onto NE First Avenue.