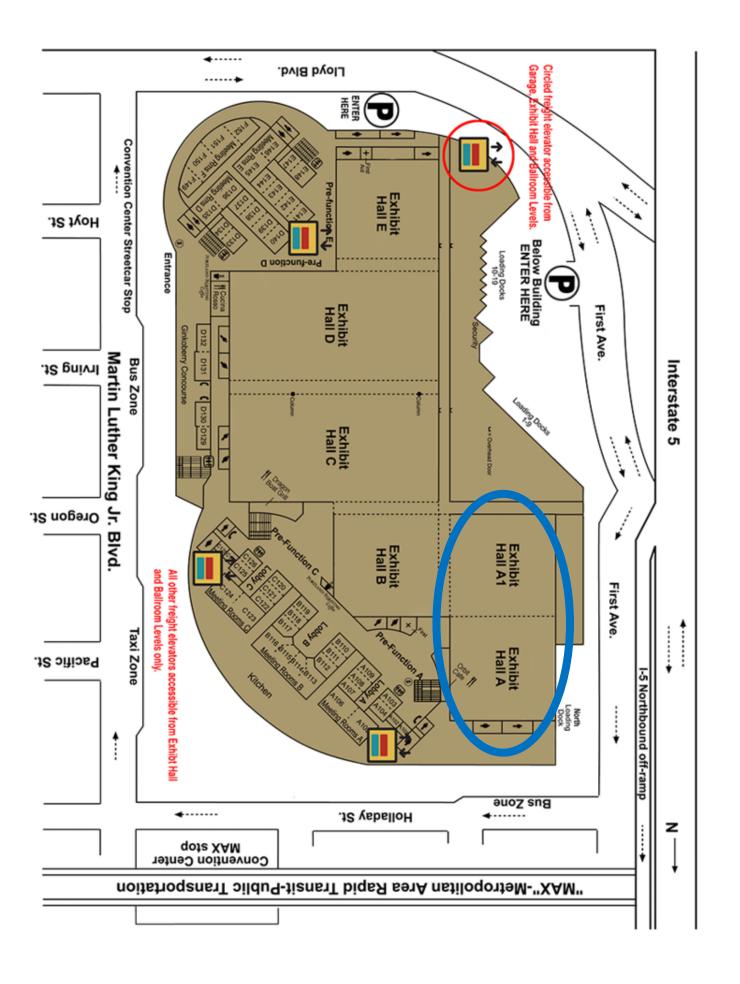

### <u>LOCATION</u> <u>SHOW HOURS</u>

Oregon Convention Center Friday 12 PM – 7 PM 777 NE Martin Luther King Jr Blvd Saturday 10 AM – 7 PM Portland, OR 97232 Sunday 11 AM – 5 PM **Exhibit Hall A/A1** 

## **MOVE-OUT**

Sunday, January 16 5 PM – 9 PM Monday, January 17 8 AM – 12 PM

Exhibitor identification badges will be available for pick-up during move-in.

Loading docks are located off NE 1<sup>st</sup> Avenue, and Hall A/A1 can be accessed through Ramp B. Please note that valuable electronic equipment should be moved out Sunday night.

#### **DIRECTIONS TO LOADING DOCKS**

Loading docks are located on NE First Avenue, which runs parallel to Northeast Martin Luther King, Jr. Boulevard. Driving south on Northeast Martin Luther King, Jr. Boulevard, turn right onto NE Lloyd Boulevard and continue for 0.1 miles. Then take the first right onto NE First Avenue.

The Oregon Convention Center features 18 loading bays, all with load levelers, and 20-foot-high by 18-foot-wide door capacities. There is 8,000 square feet of indoor dock space with access to exhibit halls through three drive-in ramps and three roll-up doors. Door sizes vary from 20-22 feet tall to 18-20 feet wide.