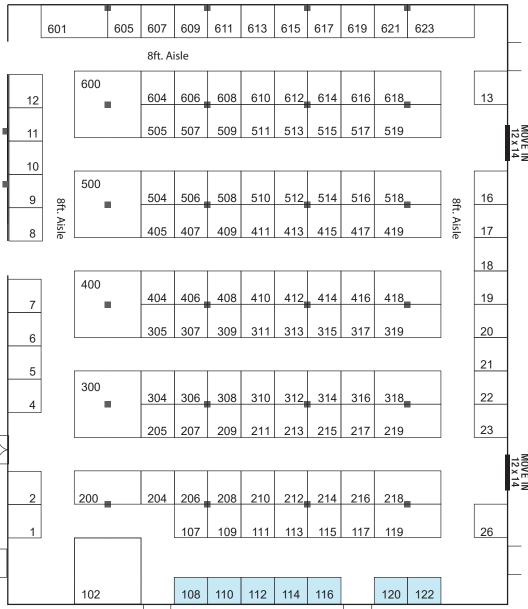

### **Move-Out Hours**

Sunday 5pm - 8pm Monday 8am - 1pm

**ENTRANCE** 

FREE PARKING for exhibitors and attendees at the fairgrounds.

For more information, call 1-800-374-6463 www.HomeShowCenter.com

BLUE SHADED BOOTHS ARE 8X10