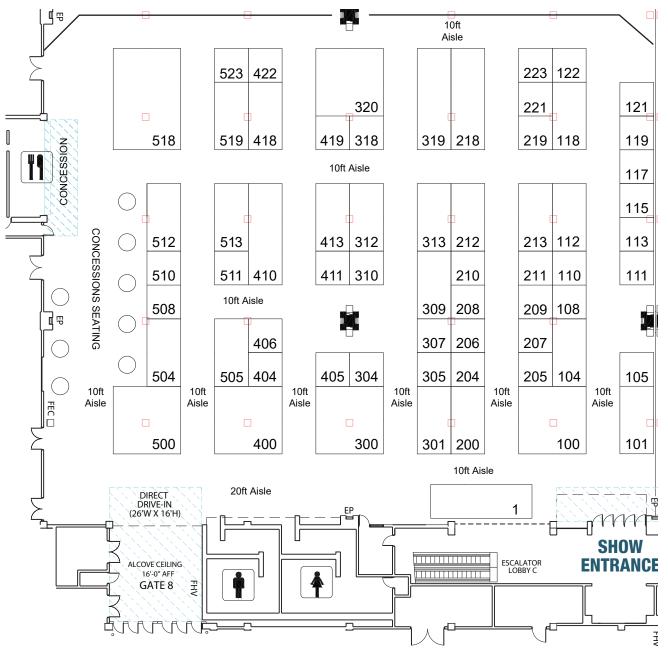

## **Exhibit Space Rates**

1st In-line booth - \$1,390\* / 10'x10' 2nd booth and up - \$1,290\* / 10'x10' Single 10x10 Corner Booth - \$1,650

\*add \$200 per corner booth on bulk spaces.

All booths must be carpeted or have other suitable floor covering.

SHOW DATE

| Charlotte Build, Remodel & Land<br>Charlotte Convention Center - Charlot                                                  |                                                                                                                                                        | SHOW CODE: NC25                                                                                                                                               |
|---------------------------------------------------------------------------------------------------------------------------|--------------------------------------------------------------------------------------------------------------------------------------------------------|---------------------------------------------------------------------------------------------------------------------------------------------------------------|
| Requested Location: *Final booth placement decided by show mana-                                                          | Booth Size:                                                                                                                                            | Corner Booth: Yes*: No: *Based on availability, add \$200 per corner.                                                                                         |
| Yes - I Would Like To Receive In                                                                                          | formation Regarding:                                                                                                                                   |                                                                                                                                                               |
| Program Advertising: Sponso                                                                                               | orship: Seminars:                                                                                                                                      |                                                                                                                                                               |
| EXHIBITOR                                                                                                                 |                                                                                                                                                        |                                                                                                                                                               |
| Company Name:                                                                                                             |                                                                                                                                                        |                                                                                                                                                               |
|                                                                                                                           |                                                                                                                                                        |                                                                                                                                                               |
| City:                                                                                                                     |                                                                                                                                                        |                                                                                                                                                               |
| Phone: V                                                                                                                  | Vebsite:                                                                                                                                               |                                                                                                                                                               |
| Email:                                                                                                                    | Email Invoice To:                                                                                                                                      |                                                                                                                                                               |
| Products or services to be exhibite                                                                                       | ed (please describe):                                                                                                                                  |                                                                                                                                                               |
|                                                                                                                           | PLICATION TO: info@homes                                                                                                                               | howcenter.com                                                                                                                                                 |
| PAYMENT OPTIONS:                                                                                                          |                                                                                                                                                        |                                                                                                                                                               |
| ACH Bank Payment Link A Bank Payment Link will be sent with your invoice. There is no fee assessed for using this option. | Credit Card Form  See authorization form on the last page of this application. Please note there is a 2.5% convenience fee assessed when using a card. | Check or Certified Funds MUST INCLUDE SHOW CODE(S) IN MEMO. Remit Payment to: L&L Exhibition Management, Inc 7809 Southtown Center #200 Bloomington, MN 55431 |
| LOCATION ASSIGNMENT: Floor plan is subject to any mod                                                                     | ification if L&L Exhibition Management deems it necessary for the                                                                                      | e overall good of the Show or if the floor plan has minor variations.                                                                                         |
| DEPOSIT AND PAYMENT TERMS: Minimum non-refu days of reservation. The remaining balance is due thirt                       | · · · · · · · · · · · · · · · · · · ·                                                                                                                  | tal fee to be submitted with this application within 7 business                                                                                               |
|                                                                                                                           | IT THEY HAVE BEEN DULY AUTHORIZED TO EXECUTE THIS BINDI<br>LL CONSTITUTE ENTIRE AGREEMENT BETWEEN L&L EXHIBITION                                       |                                                                                                                                                               |
|                                                                                                                           |                                                                                                                                                        |                                                                                                                                                               |