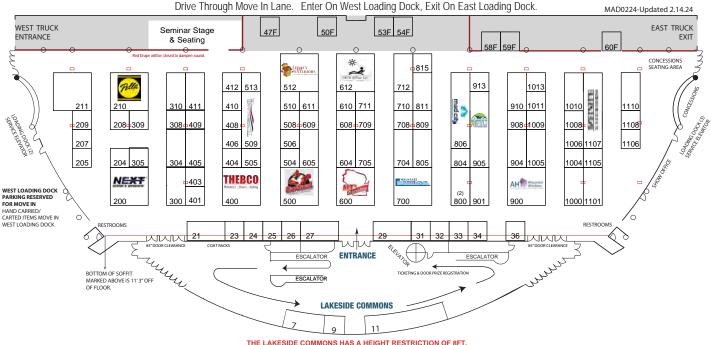

#### **EXHIBITION HALL**

#### BOOTHS #47F - #60F MUST MOVE-IN ON FRIDAY MORNING AND MOVE-OUT ON SUNDAY NIGHT

THE LAKESIDE COMMONS HAS A HEIGHT RESTRICTION OF 8FT.
THE LAKESIDE COMMONS IS CARPETED. FLOOR COVERING IS RECOMMENDED BUT NOT REQUIRED GREY SHADED AREA IS DRIVE THROUGH MOVE IN LANE. ENTER ON WEST LOADING DOCK, EXIT ON EAST LOADING DOCK