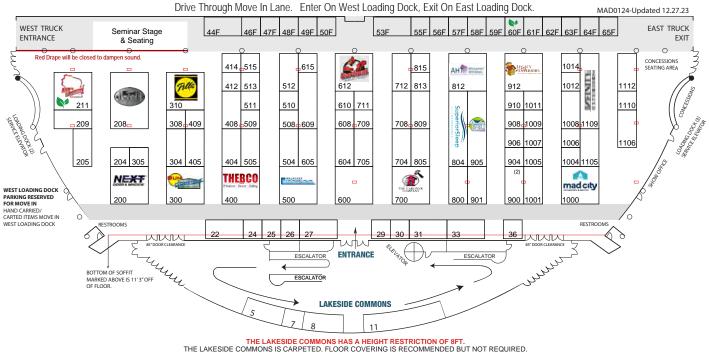

#### EXHIBITION HALL

#### BOOTHS #45F - #65F MUST MOVE-IN ON FRIDAY MORNING AND MOVE-OUT ON SUNDAY NIGHT

GREY SHADED AREA IS DRIVE THROUGH MOVE IN LANE. ENTER ON WEST LOADING DOCK, EXIT ON EAST LOADING DOCK.