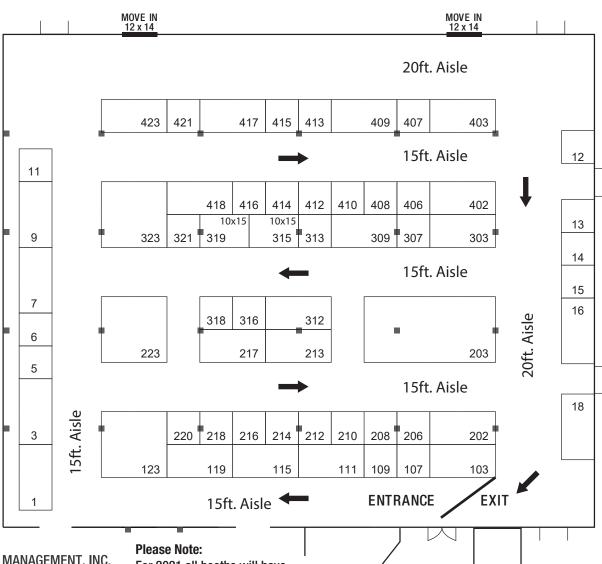

# Jacksonville, FL

For 2021 all booths will have 8ft side drape to assist in social distancing.