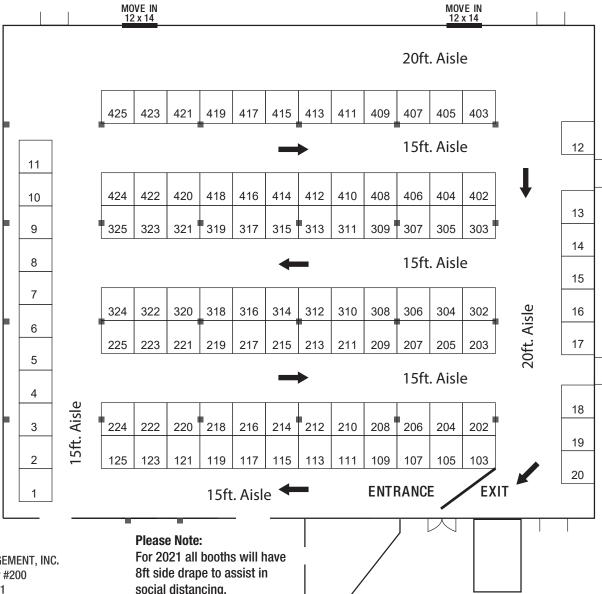

s.

For more information, call 1-800-374-6463 www.HomeShowCenter.com



For 2021 all booths will have 8ft side drape to assist in social distancing.





# MAY 7-9, 2021 • JACKSONVILLE FAIRGROUNDS EXPO CENTER

## **Exhibit Space Rates**

\$1,090 / 10'X10' booth

\*add \$150 per corner booth.

All booths must be carpeted or have other suitable floor covering



## **Exhibit Space Includes**

3' high x 10' wide drapery side walls 8' high x 10' wide drapery back wall

## **Show Hours**

Friday 12pm - 6pm Saturday 10am - 6pm Sunday 11am - 5pm

## **Move-In Hours**

Thursday 10am - 5pm Friday 10am - 12pm

## **Move-Out Hours**

Sunday 5pm - 8pm Monday 8am - 2pm



FREE PARKING for exhibitors and attendees at the fairgrounds.

For more information, call 1-800-374-6463

www.HomeShowCenter.com







**INITIALS** 

DATE

Submit application to address, email or fax listed below. To ensure placement in the show call: 800-374-6463.

Fax: 952-881-4272 | www.homeshowcenter.com

| SHOW                                                                                            |                               | DATE                                      |                                                                                 |  |
|-------------------------------------------------------------------------------------------------|-------------------------------|-------------------------------------------|---------------------------------------------------------------------------------|--|
| January Home & Garden Show<br>Jacksonville Expo Center at the Fairgroi