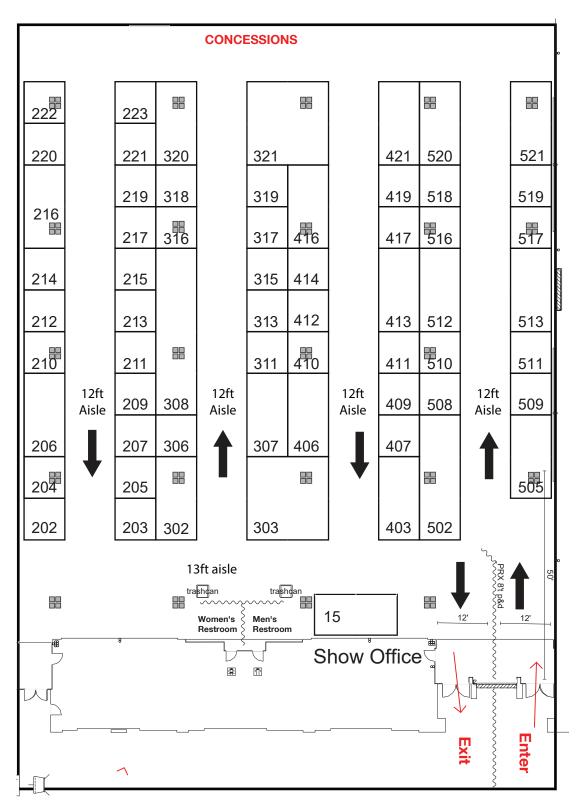

# **JANUARY 15-17, 2021**

## **Show Hours**

Friday 2pm - 7pm Saturday 10am - 7pm Sunday 11am - 5pm

## **Exhibit Space Rates**

Multi-show discounts available. Ask your show manager.

• Local & SC Companies:

1st & 2nd booth - \$1,090\* / 10'X10' 3rd booth & up - \$990\* / 10'X10'

• National / Direct Sale Companies: \$1,090\* / 10'X10' Booth \*add \$200 per corner booth. All booths must be carpeted or have other suitable floor covering

# **Exhibit Space Includes**

3' high x 10' wide drapery side walls

8' high x 10' wide drapery back wall

## **Move-In Hours**

## **Move-Out Hours**

Thursday 10am - 6pm

Sunday 5pm - 10pm

For more information, call 1-800-374-6463 www.HomeShowCenter.com