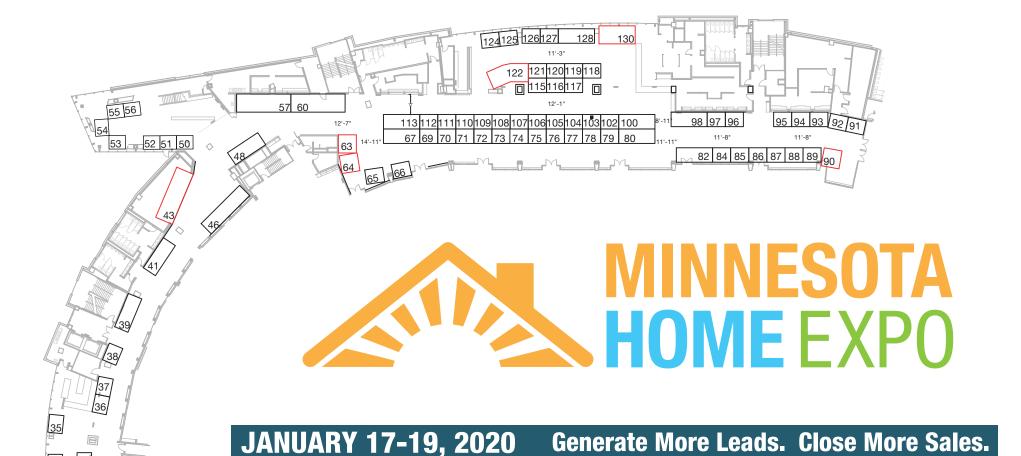

# HOME BUILDING & REMODELING EXPO

# **JANUARY 3-5, 2020**

# More Leads. More Sales.

1-800-374-6463



Bloomington, MN 55431



Shaded booths are 10' wide x 8' deep



# **Exhibit Space Rates**

\$1,890\* / Booth

28 27

26<sup>|</sup>

16 14'-1

\*add \$200 per corner booth. All booths must be carpeted or have other suitable floor covering.

# **Exhibit Space Sizes**

= 10x10 booth

= 10x8 booth

# **Show Hours**

Friday 2pm - 7pm Saturday 10am - 7pm Sunday 10am - 5pm

# **Move-In Hours**

Thursday 10am - 6pm

## **Move-Out Hours**

Sunday 5pm - 9pm 8am - 1pm Monday





**Generate More Leads. Close More Sales.** 

**Click HERE to** Watch The Video!

# For More Info Call: 1-800-374-6463





# APRIL 17-19, 2020 More Leads. More Sales.





Click HERE to Watch The Video!

## **Exhibit Space Rates**

\$1,590\* / Booth \*add \$200 per corner booth.

## **Exhibit Space Includes**

3'h x 10'w drapery side walls 8'h x 10'w drapery back wall

## **Show Hours