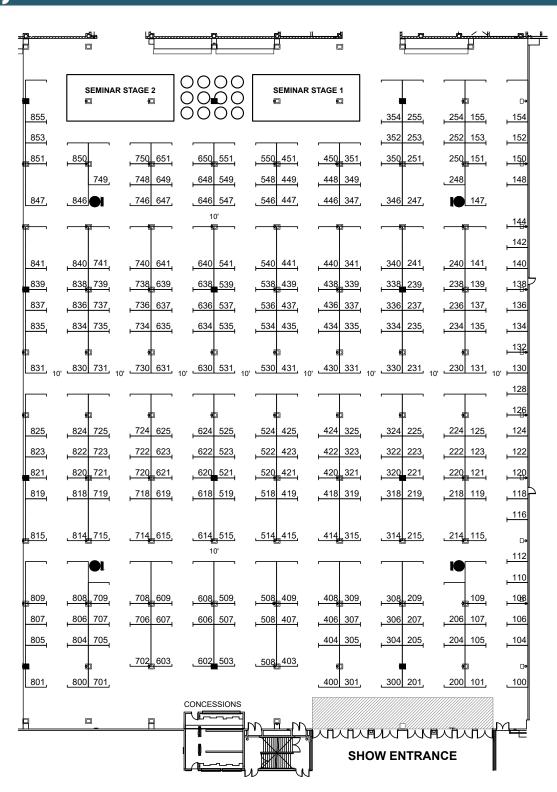

# HOME BUILDING & REMODELING EXPO

# **JANUARY 3-5, 2020**

# More Leads. More Sales.

1-800-374-6463

Bloomington, MN 55431

Shaded booths are 10' wide x 8' deep

# **Exhibit Space Rates**

\$1,890\* / Booth

28 27

26<sup>|</sup>

16 14'-1

\*add \$200 per corner booth. All booths must be carpeted or have other suitable floor covering.

# **Exhibit Space Sizes**

= 10x10 booth

= 10x8 booth

# **Show Hours**

Friday 2pm - 7pm Saturday 10am - 7pm Sunday 10am - 5pm

# **Move-In Hours**

Thursday 10am - 6pm

## **Move-Out Hours**

Sunday 5pm - 9pm 8am - 1pm Monday

**Generate More Leads. Close More Sales.** 

**Click HERE to** Watch The Video!