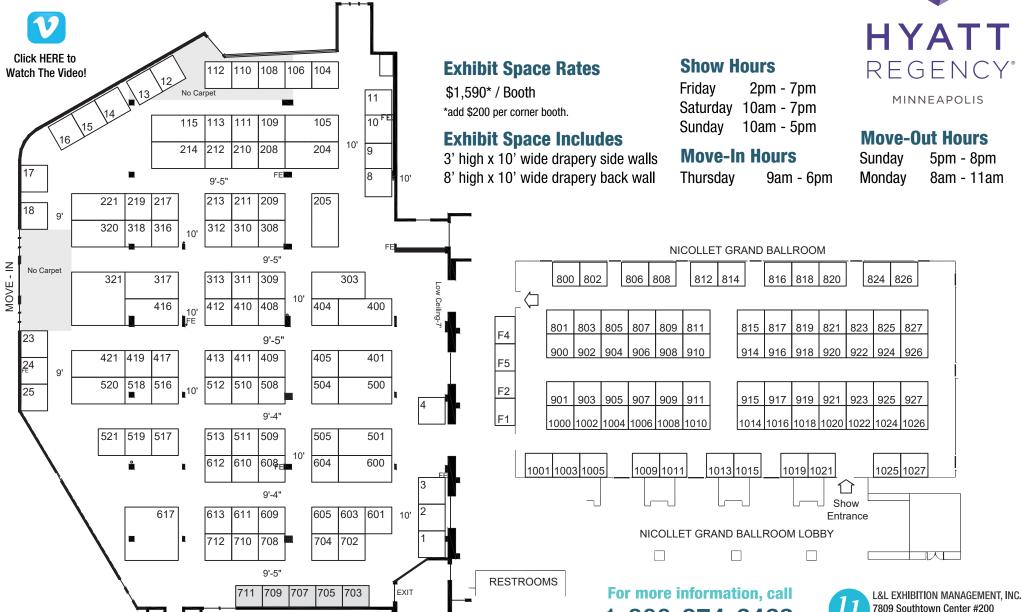

## **Exhibit Space Rates**

\$1,590\* / Booth \*add \$200 per corner booth.

## **Exhibit Space Includes**

3'h x 10'w drapery side walls 8'h x 10'w drapery back wall

## **Show Hours**

Friday 2pm - 7pm Saturday 10am - 7pm Sunday 10am - 5pm

## **Move-In Hours**

Wednesday 12pm - 4pm Thursday 9am - 6pm

## **Move-Out Hours**

Sunday 5pm - 8pm Monday 8am - 11am

DATE:

Mail application and deposit to address below.

To ensure placement in the show call: 800-374-6463.

Fax: 952-881-4272 | www.homeshowcenter.com

|                                                                                                                                                                                                                                                                                                                                                                                                                                                                                                                                                    |                                                                                          | SHOW                            | BOOTH(S)  |  |
|----------------------------------------------------------------------------------------------------------------------------------------------------------------------------------------------------------------------------------------------------------------------------------------------------------------------------------------------------------------------------------------------------------------------------------------------------------------------------------------------------------------------------------------------------|------------------------------------------------------------------------------------------|---------------------------------|-----------|--|
| SHOW                                                                                                                                                                                                                                                                                                                                                                                                                                                                                                                                               | DATE                                                                                     | CODE                            | REQUESTED |  |
| Home Building & Remodeling Expo<br>Hyatt Regency Minneapolis                                                                                                                                                                                                                                                                                                                                                                                                                                                                                       | Jan. 3-5, 2020                                                                           | HRMN20                          |           |  |
| <ul> <li>Minnesota Home Expo         Target Field - Delta Sky360 Legends Club     </li> </ul>                                                                                                                                                                                                                                                                                                                                                                                                                                                      | Jan. 17-19, 2020                                                                         | TF20                            |           |  |
| <ul> <li>Minneapolis Remodeling Expo<br/>Minneapolis Convention Center</li> </ul>                                                                                                                                                                                                                                                                                                                                                                                                                                                                  | April 17-19, 2020                                                                        | MCC20                           |           |  |
| EXHIBITOR                                                                                                                                                                                                                                                                                                                                                                                                                                                                                                                                          |                                                                                          |                                 |           |  |
| Company Name:                                                                                                                                                                                                                                                                                                                                                                                                                                                                                                                                      |                                                                                          |                                 |           |  |
| Address:                                                                                                                                                                                                                                                                                                                                                                                                                                                                                                                                           |                                                                                          |                                 |           |  |
| City:                                                                                                                                                                                                                                                                                                                                                                                                                                                                                                                                              | State:                                                                                   | Zip:                            |           |  |
| Phone: Fax:                                                                                                                                                                                                                                                                                                                                                                                                                                                                                                                                        |                                                                                          | E-mail:                         |           |  |
| Products or services to be exhibited (please describe):                                                                                                                                                                                                                                                                                                                                                                                                                                                                                            |                                                                                          |                                 |           |  |
| LOCATION ASSIGNMENT: Floor plan is subject to any modification if L&L Exhibition Management deems it necessary for the overall good of the Show or if the floor plan has minor variations.                                                                                                                                                                                                                                                                                                                                                         |                                                                                          |                                 |           |  |
| WHEN SENDING DEPOSIT & APPLICATION, PLEASE <b>INCLUDE SHOW CODE(S)</b> IN CHECK MEMO AND MAIL TO:                                                                                                                                                                                                                                                                                                                                                                                                                                                  |                                                                                          | LD LIKE TO REC<br>IN REGARDING: | EIVE      |  |
| L&L Exhibition Management<br>7809 Southtown Center #200<br>Bloomington, MN 55431                                                                                                                                                                                                                                                                                                                                                                                                                                                                   | <ul><li>Program Advertising</li><li>Speaking Opportunities</li><li>Sponsorship</li></ul> |                                 |           |  |
| DEPOSIT AND PAYMENT TERMS: Minimum non-refundable deposit of FIFTY PERCENT of the exhibit space rental fee to be submitted with this application within 7 business days of reservation. The remaining balance is due thirty days prior to the show.  THE INDIVIDUAL SIGNING THIS CONTRACT WARRANTS THAT HE OR SHE HAS BEEN DULY AUTHORIZED TO EXECUTE THIS BINDING CONTRACT ON BEHALF OF THE ABOVE NAMED EXHIBITOR. THIS CONTRACT AND SHOW RULES AND REGULATIONS WILL CONSTITUTE ENTIRE AGREEMENT BETWEEN L&L EXHIBITION MANAGEMENT AND EXHIBITOR. |                                                                                          |                                 |           |  |
| EXHIBITOR (Company Name):                                                                                                                                                                                                                                                                                                                                                                                                                                                                                                                          | Authorized                                                                               | d Signature                     |           |  |