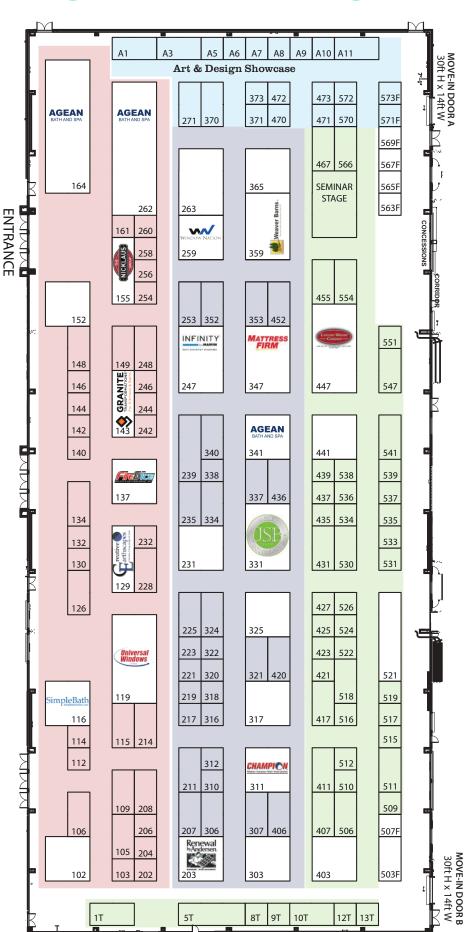

## **COLUMBUS BUILDING & RENOVATION EXPO**

January 3-5, 2020 • Ohio Expo Center - Kasich Hall

L&L EXHIBITION MANAGEMENT. INC. 7809 Southtown Center #200 Bloomington, MN 55431

MOVE-IN DOOR B 30ft H x 14ft W LICONCESSIONS L IJ 727 725 SEMINAR & 1125 924 624 325 324 225 224 CONCESSIONS 323 822 723 622 523 522 423 222 PLAYGROUND STAGE 1020 920 821 1121 820 721 420 320 221 220 INFINITY Divanni Homes Rosati 418 218 CHAMPION 916 817 1116 1017 1016 816 717 616 517 516 416 316 216 10' 214 1212 312 213 212 MATTRESS FIRM Design wease Universal Windows 710 611 610 511 1110 1011 410 | 311 210 910 1008 608 509 208 Art & 706 607 1106 606 407 406 307 207 806 206 **AGEAN** STINVES S AGEAN 704 605 1104 1005 1004 905 604 505 504 405 404 204 <u>Schlabach</u> w FILES **TEETERS** 203