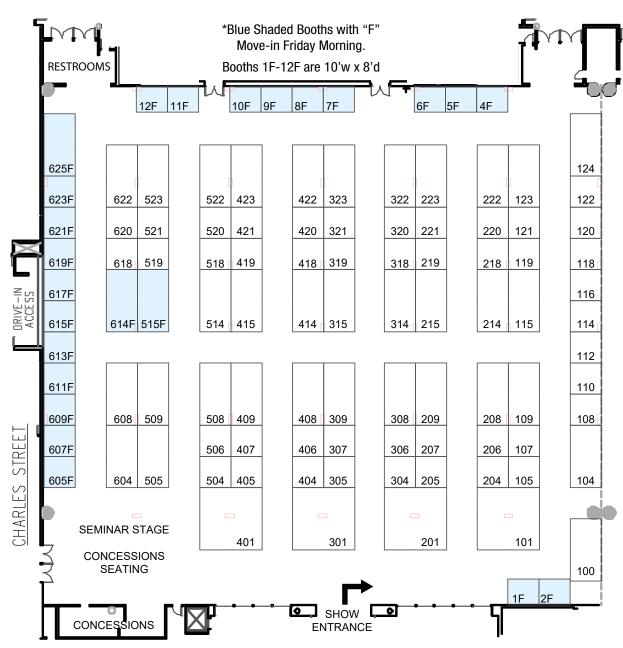

# **BALTIMORE REMODELING EXPO**

## February 14-16, 2020

## **Exhibit Space Rates**

1st & 2nd booth - 1,090\* / 10'X10' 3rd & 4th booth - 950\* / 10'X10' 5th booth & up - 750\* / 10'X10'

All booths must be carpeted or have other suitable floor covering.

## **Exhibit Space Includes**

3' high x 10' wide drapery side walls 8' high x 10' wide drapery back wall \*Booths 1F-12F are 10' wide by 8' deep.

### **Move-In Hours\***

Thursday 8am - 5pm

\*Blue Shaded Booths with "F" Move-in Friday Morning.

## **Move-Out Hours\***

Sunday 5pm - 11pm

\*Blue Shaded Booths with "F" Move-Out First on Sunday.

For more information, call **1-800-374-6463** 

<sup>\*</sup>add \$200 per corner booth.

DATE:

Mail application and deposit to address below.