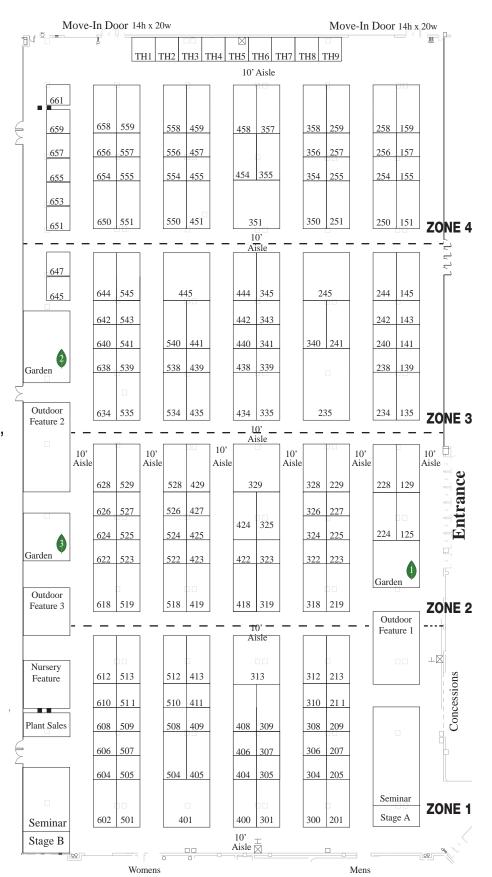

# HOUSE & OUTDOOR LIVING SHOW

**OREGON** CONVENTION CENTER **MARCH 31 - APRIL 2, 2017** 

### **Exhibit Space Rates**

Multi-show discounts available. Ask your show manager.

Corner booth - 1,440 / 10'X10' In-line booth - 1,340 / 10'X10' 3rd & 4th booth (in-line) - 1,140 / 10'X10' 5th booth & up (in-line) - 850 / 10'X10'

### **Exhibit Space Includes**

3' high x 10' wide drapery side walls 8' high x 10' wide drapery back wall

### **Show Hours**

Friday 12pm - 8pm Saturday 10am - 7pm Sunday 11am - 5pm

### **Move-In Hours**

Zone 1

Wednesday 1pm - 3pm

Zone 2

Wednesday 3pm - 6pm

Zone 3

Thursday 10am - 2pm

Zone 4

Thursday 2pm - 6pm

### **Move-Out Hours (All Zones)**

Sunday 5pm - 9pm Monday 8am - 2pm

L&L EXHIBITION MANAGEMENT, INC. 7809 Southtown Center #200 Bloomington, MN 55431