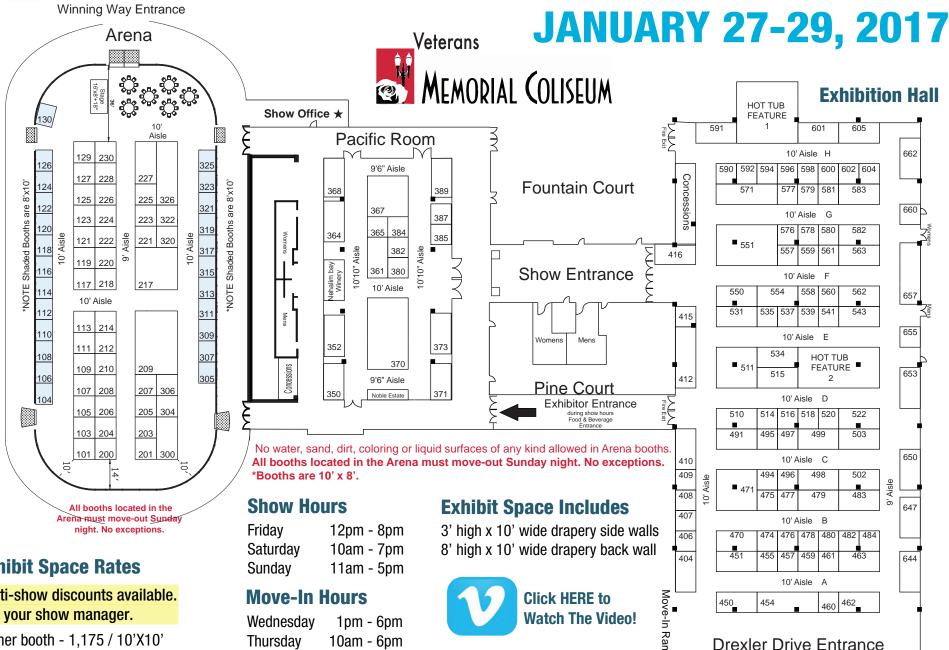

# RENOVATION & LANDSCAPING SHOW

For more information, call

1-800-374-6463

### **Exhibit Space Rates**

Multi-show discounts available. Ask your show manager.

Corner booth - 1,175 / 10'X10' In-line booth - 1.050 / 10'X10' 2nd booth & up (in-line) - 925 / 10'X10'

### **Move-Out Hours**

Sunday\*(Arena) 5pm - 9pm Monday 8am - 2pm

L&L EXHIBITION MANAGEMENT. INC. 7809 Southtown Center #200 Bloomington, MN 55431