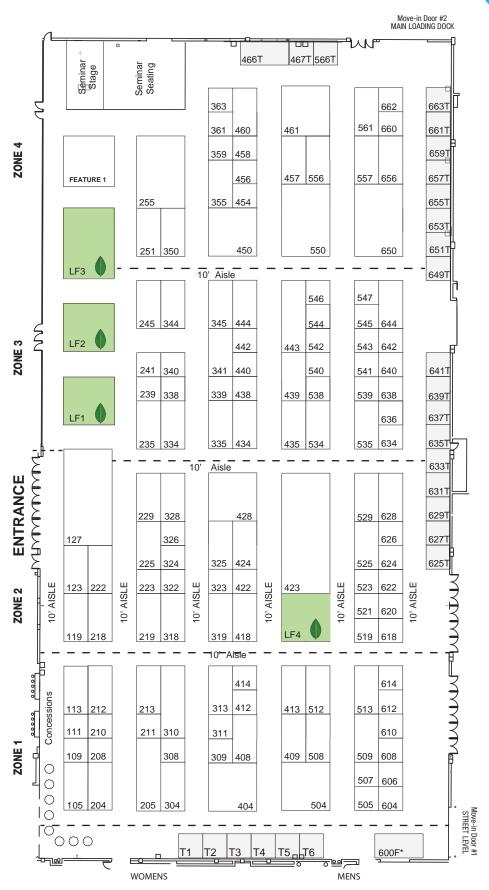

# BUILD, REMODEL & LANDSCAPE SHOW

### **Exhibit Space Rates**

Multi-show discounts available. Ask your show manager.

Corner booth - 1,740 / 10'X10' In-line booth - 1.340 / 10'X10' 3rd & 4th booth (in-line) - 1,140 / 10'X10' 5th booth & up (in-line) - 850 / 10'X10'

### **Exhibit Space Includes**

3' high x 10' wide drapery side walls 8' high x 10' wide drapery back wall

### **Show Hours**

Friday 12pm - 8pm Saturday 10am - 7pm Sunday 11am - 5pm

### **Move-In Hours**

#### Zone 1

Wednesday 1pm - 3pm

Zone 2

Wednesday 3pm - 6pm

Zone 3

Thursday 10am - 2pm

Zone 4

Thursday 2pm - 6pm

\*Booth 600F must move-in Friday morning and move-out Sunday night. \*\*Booths 1T-6T, 466T-566T & 625T-663T must move-in Thursday.

### **Move-Out Hours (All Zones)**

5pm - 9pm Sunday Monday 8am - 2pm

For more information, call

1-800-374-6463

OREGON CONVENTION CENTER HALL A/A1