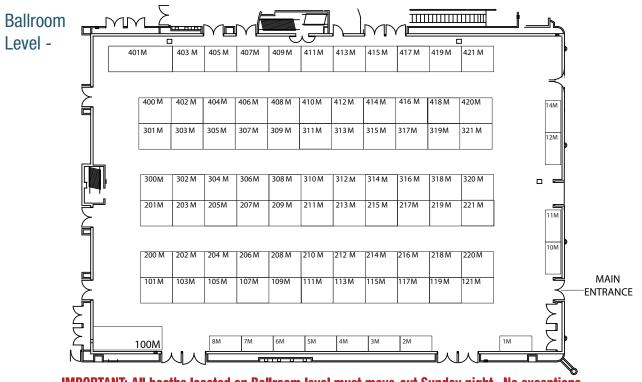

# JANUARY 6-8, 2017 Generate More Leads. Close More Sales.

IMPORTANT: All booths located on Ballroom level must move-out Sunday night. No exceptions.