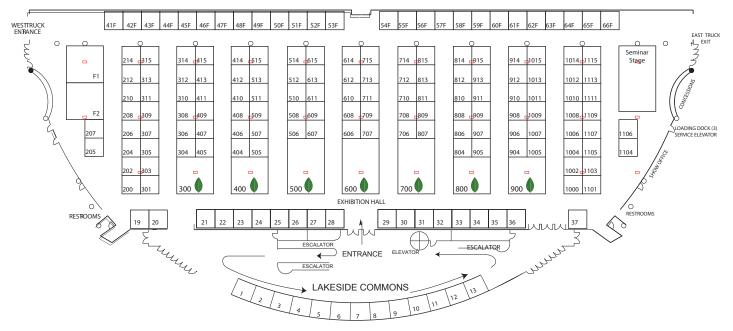

#### BOOTHS #41 - #66 MUST MOVE-IN ON FRIDAY MORNING AND MOVE-OUT ON SUNDAY NIGHT

## **Move-In Hours**

Wednesday\* 12pm - 6pm Thursday\* 10am - 6pm

## **Move-Out Hours**

Sunday 5pm - 8pm Monday\* 8am - 2pm

\*Wednesday move-in for landscape exhibits only. Booths #41 - #66 must move-in Friday morning prior to show open and move-out Sunday night.