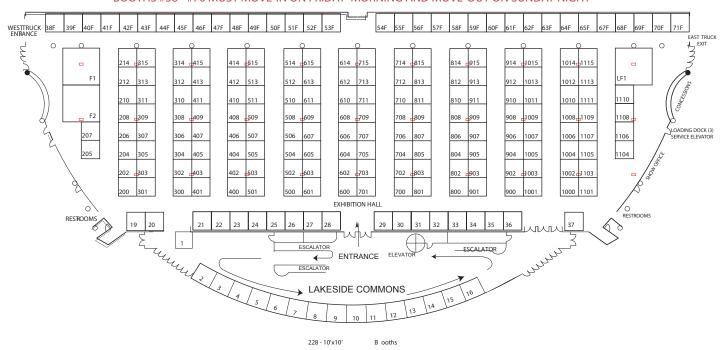

#### BOOTHS #38 - #70 MUST MOVE-IN ON FRIDAY MORNING AND MOVE-OUT ON SUNDAY NIGHT

## **Move-In Hours**

Wednesday\* 12pm - 6pm Thursday\* 10am - 6pm

\*Wednesday move-in for landscape exhibits only. Booths #38 - #71 must move-in Friday morning prior to show.

## **Move-Out Hours**

Sundav\* 5pm - 8pm Monday\* 8am - 2pm

\*Booths #38 - #71 and Ballroom Level must move-out Sunday night.

Plus 2 FREE parking passes for the Govt. E Parking Garage. Click HERE for a map.