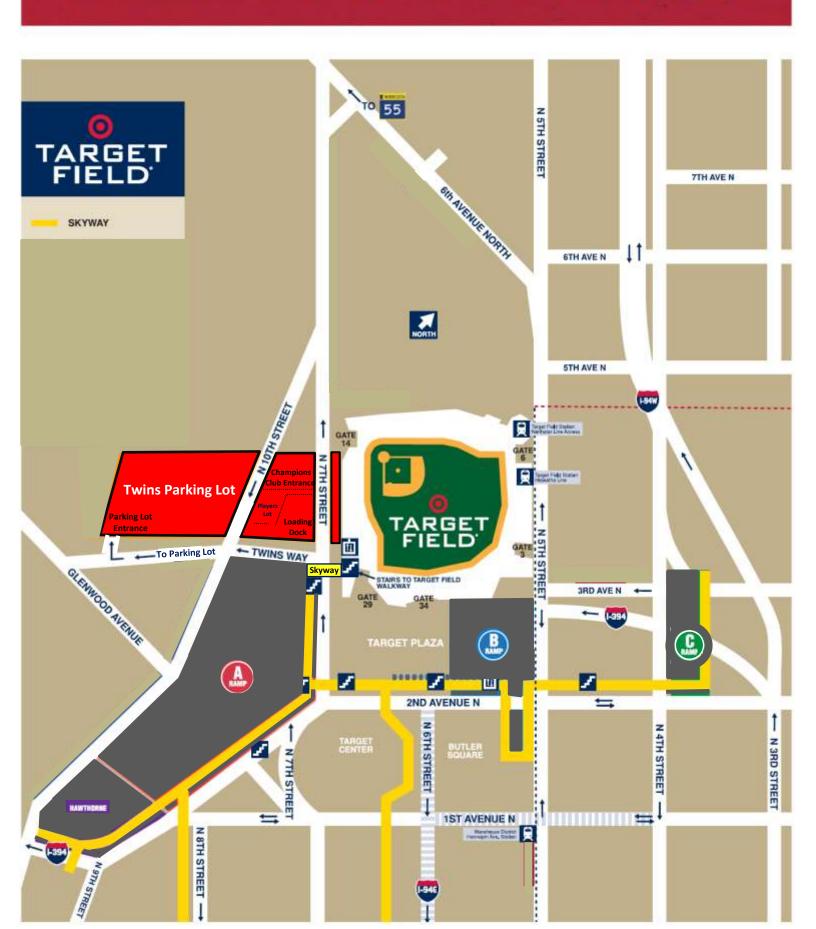

## DIRECTIONS TO TARGET FIELD PARKING LOT

FROM THE NORTH: Travel southbound on I-35 and follow I-35W at the divide. Merge onto I-94 West via exit 17B. Follow I-94 West and take exit 230 toward Olson Memorial Highway (Highway 55). Turn right at first traffic light onto Olson Memorial Highway (Highway 55). Take the second right onto North 7th Street. Turn right onto Twins Way and stay in the far right lane. Target Field Parking Lot and Loading Dock Entrance is on your right.

FROM THE SOUTH: Travel northbound on I-35 and follow I-35W at the divide. Take exit 16A Downtown Exits. Follow signs toward 5th Avenue South. Turn left onto South 7th Street. South 7th Street becomes North 7th Street. Make left onto Twins Way and stay in the far right lane. Proceed through the first stoplight (10th Street North). Target Field Parking Lot and Loading Dock Entrance is on your right.

FROM THE EAST: Travel westbound on I-94 and take exit 230 toward Olson Memorial Highway (Highway 55). Turn right at first traffic light onto Olson Memorial Highway (Highway 55). Take the second right onto North 7th Street. Turn right onto Twins Way and stay in the far right lane. Target Field Parking Lot and Loading Dock Entrance is on your right.

FROM THE WEST: Travel East on I-394. Take exit 9B toward 6th Street North. Make a right turn on 2nd Avenue North. Take first right onto 7th Street North. Turn left onto Twins Way and stay in the far right lane. Proceed through the first stoplight (10th Street North). Target Field Parking Lot and Loading Dock Entrance is on your right.

FROM THE NORTHWEST: Travel eastbound on I-94. Take exit 230 and follow signs to 7th Street North. Turn left at first set of traffic lights onto 7th Street North. Continue onto Twins Way. Make right onto Twins Way and stay in the far right lane. Target Field Parking Lot and Loading Dock Entrance is on your right.

**FROM THE SOUTHWEST:** Travel North on 169 and take I-394 East. Take exit 9B toward 6th Street North. Make a right turn on 2nd Avenue North. Take first right onto 7th Street North. Turn left onto Twins Way and stay in the far right lane. Proceed through the first stoplight (10th Street North). Target Field Parking Lot and Loading Dock Entrance is on your right.