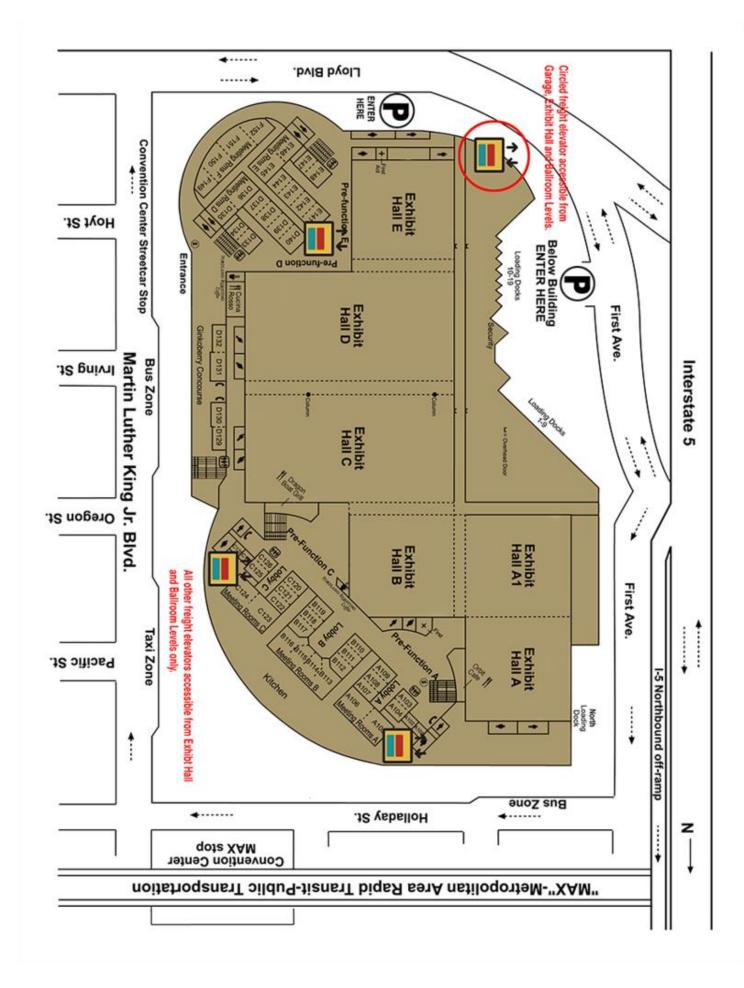

#### LOCATION

Oregon Convention Center House & Outdoor Living Show 777 NE MLK, JR Blvd Portland, OR 97232 Exhibit Hall C

#### Exhibitor identification badges will be available for pick-up during move-in.

Loading docks are located off NE 1<sup>st</sup> Avenue, and Hall C can be accessed through Ramp B. Please note that valuable electronic equipment should be moved out Sunday night.

#### DIRECTIONS TO LOADING DOCKS

Loading docks are located on NE First Avenue, which runs parallel to Northeast Martin Luther King, Jr. Boulevard. Driving south on Northeast Martin Luther King, Jr. Boulevard, turn right onto NE Lloyd Boulevard and continue for 0.1 miles. Then take the first right onto NE First Avenue.

The Oregon Convention Center features 18 loading bays, all with load levelers, and 20-foot-high by 18-foot-wide door capacities. There is 8,000 square feet of indoor dock space with access to exhibit halls through three drive-in ramps and three roll-up doors. Door sizes vary from 20-22 feet tall to 18-20 feet wide.