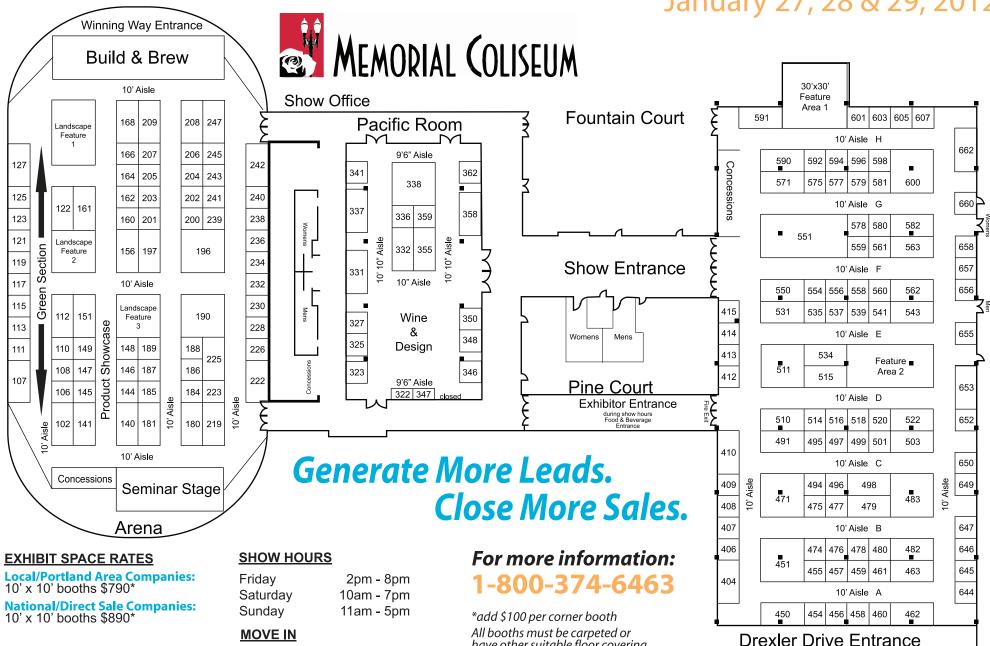

JAN 6<sup>th</sup> - 8<sup>th</sup> 2012

#### **SHOW HOURS**

Friday 12pm - 8pm Saturday 10am - 7pm Sunday 11am - 5pm

#### **EXHIBIT SPACE RATES**

**Local/Portland Area Companies:** 10' x 10' booths \$950\*

National/Direct Sale Companies: 10' x 10' booths \$1050\*

\*add \$100 per corner booth All booths must be carpeted or have other suitable floor covering.

#### **EXHIBIT SPACE INCLUDES**

3' high x 10' wide drapery side rails 8' high x 10' wide drapery back wall

#### **MOVE IN**

Wednesday 1pm - 6pm Thursday 10am - 6pm

#### **MOVE OUT**

Sunday 6pm - 9pm Monday 8am - 2pm

For more information: 1-800-374-6463



L&L EXHIBITION MANAGEMENT, INC. 7809 Southtown Center #200 Bloomington, MN 55431 www.homeshowcenter.com

## **RENOVATION & REMODELING EXPO**

January 27, 28 & 29, 2012



#### **EXHIBIT SPACE INCLUDES**

8' high x 10' wide drapery back wall 3' high x 10' wide drapery side rails

#### MOVE IN

Wed 1pm - 6pm & Thur 10am - 6pm

#### **MOVE OUT**

Sun 6pm - 9pm & Mon 8am - 2pm

All booths must be carpeted or have other suitable floor covering.



L&L EXHIBITION MANAGEMENT, INC. 7809 Southtown Center #200 Bloomington, MN 55431 www.homeshowcenter.com

### L&L SHOW CONTRACT AND SPACE APPLICATION

Mail application and deposit to address below. www.homeshowcenter.com • fax: 952-881-4272

| Locatio