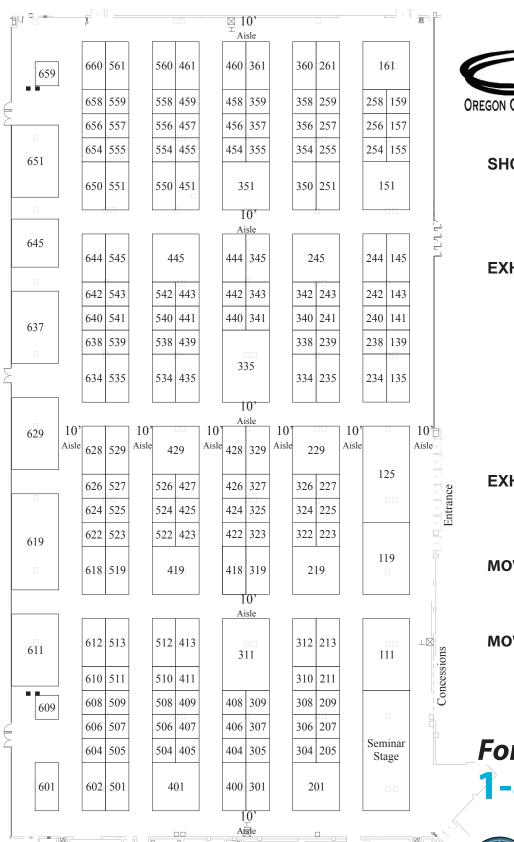

## Rick Shervey – Color Tile of Portland

"I like that the show is focused on Remodeling and Renovation, it targets the traffic."

Tess Baldwin – Studentpainters.net

"Great show and quality contacts."

Kathleen Arana Jackson
– Western Construction Systems LLC

"4 stars overall! It was a great show with excellent quality contacts."

#### Patty Walsh – Evans Glass

"Great promotional campaign! I heard it on a lot of radio stations, well advertised!"

#### Rob Jones – Best Overhead Door

"Very good promotional campaign, Renovation & Remodeling Show was the best show in several years."

Jon Holman – Champion Windows

L&L Exhibition Management • 7809 Southtown Center #200 • Bloomington, MN 55431 • 800-374-6463

# **BUILD, REMODEL & LANDSCAPE SHOW**

### Generate More Leads. Close More Sales.



Womens

Mens



JAN 6<sup>th</sup> - 8<sup>th</sup> 2012

#### **SHOW HOURS**

Friday 12pm - 8pm Saturday 10am - 7pm Sunday 11am - 5pm

#### **EXHIBIT SPACE RATES**

**Local/Portland Area Companies:** 10' x 10' booths \$950\*

National/Direct Sale Companies: 10' x 10' booths \$1050\*

\*add \$100 per corner booth All booths must be carpeted or have other suitable floor covering.

#### **EXHIBIT SPACE INCLUDES**

3' high x 10' wide drapery side rails 8' high x 10' wide drapery back wall

#### **MOVE IN**

Wednesday 1pm - 6pm Thursday 10am - 6pm

#### **MOVE OUT**

Sunday 6pm - 9pm Monday 8am - 2pm

For more information: 1-800-374-6463



L&L EXHIBITION MANAGEMENT, INC. 7809 Southtown Center #200 Bloomington, MN 55431 www.homeshowcenter.com

## **RENOVATION & REMODELING EXPO**

January 27,