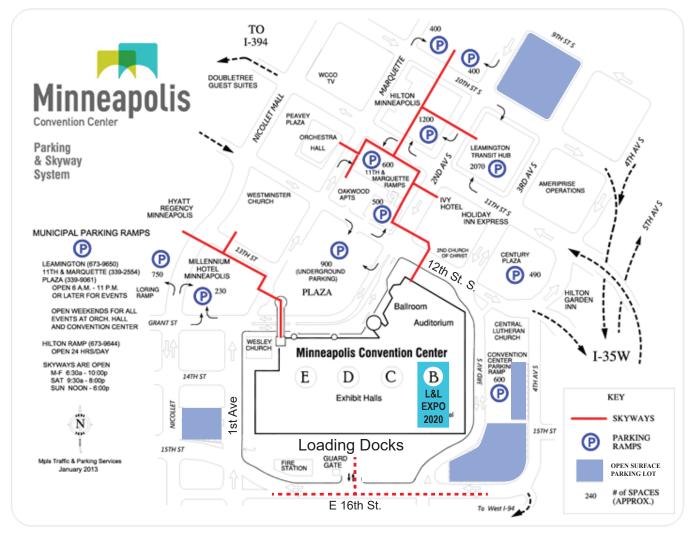

## **DIRECTIONS & PARKING**

There are many ramps surrounding the Convention Center in downtown Minneapolis that will be available for parking. The skyways will be open as well for easy access to the Convention Center. Click Here to view detailed directions and parking. The Loading Docks are on the South end of the building on E 16<sup>th</sup> Street.