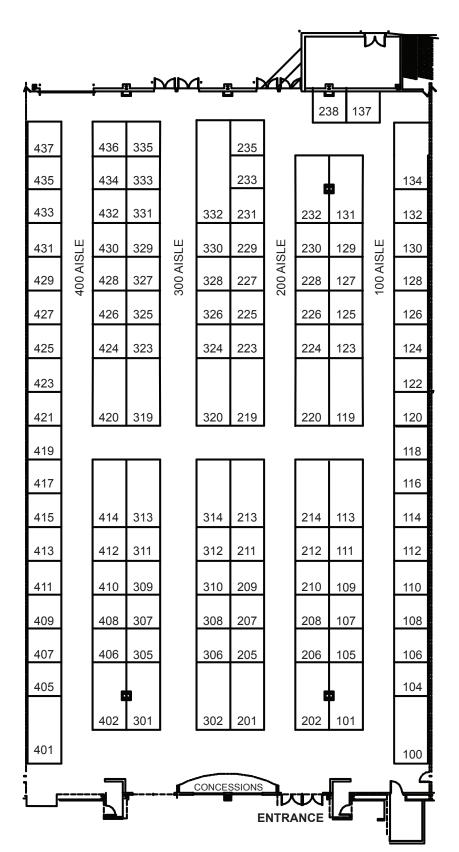

## **Move-Out Hours**

Sunday (Jan 15) 5pm - 8pm Monday (Jan 16) 8am - 1pm

For more information, call

1-800-374-6463

|     |                                               |     |     | 1   |     | 1   | 1   | 1        | 1    |          |     | 1 |     |     |     |     |   |     | 1             |
|-----|-----------------------------------------------|-----|-----|-----|-----|-----|-----|----------|------|----------|-----|---|-----|-----|-----|-----|---|-----|---------------|
| 100 |                                               | 102 | 104 | 106 | 108 | 110 | 112 |          |      |          |     |   | 120 | 122 | 124 | 126 | ] | 128 |               |
|     |                                               |     |     |     |     |     |     |          | <br> | Restroor | ns  |   |     |     |     |     |   |     |               |
| 10  |                                               | 103 | 105 | 107 | 109 | 111 | 113 |          |      |          |     |   | 121 | 123 | 125 | 127 |   | 22  |               |
| 11  |                                               | 202 | 204 | 206 | 208 | 210 | 212 |          |      |          |     |   | 220 | 222 | 224 | 226 |   | 23  |               |
| 12  | , <u>, , , , , , , , , , , , , , , , , , </u> |     | r   | 1   |     | _   |     | т        | 215  | 217      | 219 |   |     | r   | r   | 1   | 1 | 24  | 4)            |
| 13  |                                               | 203 | 205 | 207 | 209 | 211 | 213 |          |      |          |     |   | 221 | 223 | 225 | 227 |   | 25  | luce          |
| 14  |                                               | 302 | 304 | 306 | 308 | 310 | 312 |          | 314  | 316      | 318 |   | 320 | 322 | 324 | 326 |   |     | Main Entrance |
|     | · •                                           |     | Г   | 1   | T   |     |     | т        | 315  | 317      | 319 |   |     | Г   | Г   | 1   | 1 |     | n<br>Er       |
| 15  |                                               | 303 | 305 | 307 | 309 | 311 | 313 | <u> </u> |      |          |     |   | 321 | 323 | 325 | 327 |   |     | Mai           |
| 16  | ,                                             | 402 | 404 | 406 | 408 | 410 | 412 |          | 444  | 440      | 440 |   | 420 | 422 | 424 | 426 |   | 26  |               |
| 17  |                                               |     | Π   | T   | Т   |     |     | T        | 414  | 416      | 418 |   |     | Τ   | Τ   | 1   | 7 | 27  |               |
| 18  | ,                                             | 403 | 405 | 407 | 409 | 411 | 413 | ļ        | 515  | 517      | 519 |   | 421 | 423 | 425 | 427 |   | 28  |               |
| 19  |                                               | 502 | 504 | 506 | 508 | 510 | 512 |          |      |          |     | 7 | 520 | 522 | 524 | 526 |   | 29  |               |
| 20  |                                               |     |     | 1   | T   |     |     | 1        |      | Food     |     |   |     | ı   | ı   | 1   | 7 |     |               |
| 21  |                                               |     | 505 | 507 | 509 | 511 | 513 |          |      | Court    |     |   | 521 | 523 | 525 | 527 |   | 529 |               |