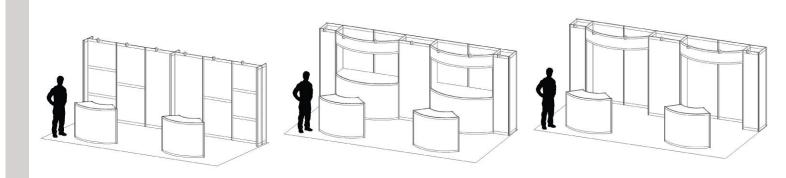

#### **EXHIBIT BOOTH DESCRIPTION**

Each 10' x 10' Booth Includes: Each Bulk Space Booth Includes:

8' High Back Drape Perimeter Marking

3' High Side Drape Booth Number Floor Marked

1 - ID Sign

**Drape Colors** – Black