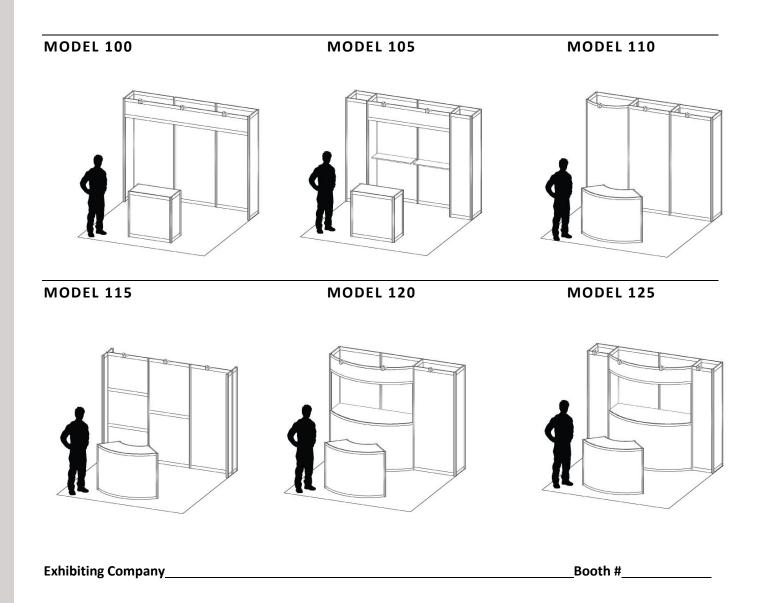

| \$189.00     | \$245.00    | =  | \$       |
| Table – 48" Round Conference Table |           | X                | \$115.00     | \$150.00    | =  | \$       |
|                                    | Total Est | ima <sup>.</sup> | ted Executiv | e Furnishin | σc | \$       |



# INLINE RENTAL EXHIBITS - 10' X 10'

#### What's included?

All rental units include booth carpet, lighting and full color graphics. The prices quoted are for print ready graphics. Graphic Panel dimensions and Graphic File Guidelines will be provided upon receipt of your order. Graphic panels submitted that are not print ready may be subject to additional labor set up charges.

#### **Order Deadline**

Rental display orders must be placed at least 14 days prior to the 1<sup>st</sup> day of exhibitor move in.





# INLINE RENTAL EXHIBITS - 10' X 20'

#### What's included?

All rental units include booth carpet, lighting and full color graphics. The prices quoted are for print ready graphics. Graphic Panel dimensions and Graphic File Guidelines will be provided upon receipt of your order. Graphic panels submitted that are not print ready may be subject to additional labor set up charges.

#### **Order Deadline**

Rental display orders must be placed at least 14 days prior to the 1<sup>st</sup> day of exhibitor move in.



MODEL 115 MODEL 120 MODEL 125



Exhibiting Company\_\_\_\_\_Booth #\_\_\_\_



# ISLAND RENTAL EXHIBITS - 20' X 20'

#### What's included?

All rental units include booth carpet, lighting and full color graphics. The prices quoted are for print ready graphics. Graphic Panel di