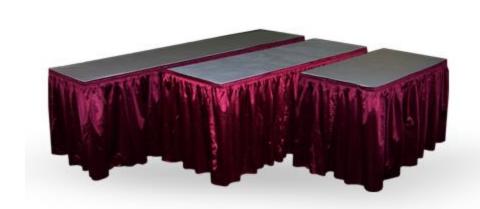

| FURNISHINGS & ACCESSORIES                                                                                                                                                                                                                                                                                                                                                                                                                                                                                                                                                                                                                                                                                                                                                                                                                                                                                                                                                                                                                                                                                                                                                                                                                                                                                                                                                                                                                                                                                                                                                                                                                                                                                                                                                                                                                                                                                                                                                                                                                                                                                                     |       |                  |             |      |          |
|-------------------------------------------------------------------------------------------------------------------------------------------------------------------------------------------------------------------------------------------------------------------------------------------------------------------------------------------------------------------------------------------------------------------------------------------------------------------------------------------------------------------------------------------------------------------------------------------------------------------------------------------------------------------------------------------------------------------------------------------------------------------------------------------------------------------------------------------------------------------------------------------------------------------------------------------------------------------------------------------------------------------------------------------------------------------------------------------------------------------------------------------------------------------------------------------------------------------------------------------------------------------------------------------------------------------------------------------------------------------------------------------------------------------------------------------------------------------------------------------------------------------------------------------------------------------------------------------------------------------------------------------------------------------------------------------------------------------------------------------------------------------------------------------------------------------------------------------------------------------------------------------------------------------------------------------------------------------------------------------------------------------------------------------------------------------------------------------------------------------------------|-------|------------------|-------------|------|----------|
| Item Qty                                                                                                                                                                                                                                                                                                                                                                                                                                                                                                                                                                                                                                                                                                                                                                                                                                                                                                                                                                                                                                                                                                                                                                                                                                                                                                                                                                                                                                                                                                                                                                                                                                                                                                                                                                                                                                                                                                                                                                                                                                                                                                                      |       | Discount         | Standard    |      | Extended |
| Plastic Side Chair                                                                                                                                                                                                                                                                                                                                                                                                                                                                                                                                                                                                                                                                                                                                                                                                                                                                                                                                                                                                                                                                                                                                                                                                                                                                                                                                                                                                                                                                                                                                                                                                                                                                                                                                                                                                                                                                                                                                                                                                                                                                                                            | Х     | \$33.25          | \$43.25     | =    | \$       |
| Padded Side Chair                                                                                                                                                                                                                                                                                                                                                                                                                                                                                                                                                                                                                                                                                                                                                                                                                                                                                                                                                                                                                                                                                                                                                                                                                                                                                                                                                                                                                                                                                                                                                                                                                                                                                                                                                                                                                                                                                                                                                                                                                                                                                                             | Х     | \$58.75          | \$76.50     | =    | \$       |
| Padded Arm Chair                                                                                                                                                                                                                                                                                                                                                                                                                                                                                                                                                                                                                                                                                                                                                                                                                                                                                                                                                                                                                                                                                                                                                                                                                                                                                                                                                                                                                                                                                                                                                                                                                                                                                                                                                                                                                                                                                                                                                                                                                                                                                                              | Х     | \$62.00          | \$80.75     | =    | \$       |
| High Stool                                                                                                                                                                                                                                                                                                                                                                                                                                                                                                                                                                                                                                                                                                                                                                                                                                                                                                                                                                                                                                                                                                                                                                                                                                                                                                                                                                                                                                                                                                                                                                                                                                                                                                                                                                                                                                                                                                                                                                                                                                                                                                                    | Х     | \$79.25          | \$103.00    | =    | \$       |
|                                                                                                                                                                                                                                                                                                                                                                                                                                                                                                                                                                                                                                                                                                                                                                                                                                                                                                                                                                                                                                                                                                                                                                                                                                                                                                                                                                                                                                                                                                                                                                                                                                                                                                                                                                                                                                                                                                                                                                                                                                                                                                                               |       |                  |             |      |          |
| Poster Board (vert / horiz)                                                                                                                                                                                                                                                                                                                                                                                                                                                                                                                                                                                                                                                                                                                                                                                                                                                                                                                                                                                                                                                                                                                                                                                                                                                                                                                                                                                                                                                                                                                                                                                                                                                                                                                                                                                                                                                                                                                                                                                                                                                                                                   | Х     | \$100.25         | \$130.47    | =    | \$       |
| Showcase                                                                                                                                                                                                                                                                                                                                                                                                                                                                                                                                                                                                                                                                                                                                                                                                                                                                                                                                                                                                                                                                                                                                                                                                                                                                                                                                                                                                                                                                                                                                                                                                                                                                                                                                                                                                                                                                                                                                                                                                                                                                                                                      | Х     | \$357.75         | \$465.00    | =    | \$       |
| Wastebasket                                                                                                                                                                                                                                                                                                                                                                                                                                                                                                                                                                                                                                                                                                                                                                                                                                                                                                                                                                                                                                                                                                                                                                                                                                                                                                                                                                                                                                                                                                                                                                                                                                                                                                                                                                                                                                                                                                                                                                                                                                                                                                                   | Х     | \$23.00          | \$29.75     | =    | \$       |
| Easel                                                                                                                                                                                                                                                                                                                                                                                                                                                                                                                                                                                                                                                                                                                                                                                                                                                                                                                                                                                                                                                                                                                                                                                                                                                                                                                                                                                                                                                                                                                                                                                                                                                                                                                                                                                                                                                                                                                                                                                                                                                                                                                         | Х     | \$36.75          | \$48.00     | =    | \$       |
| Chrome Bag Holder                                                                                                                                                                                                                                                                                                                                                                                                                                                                                                                                                                                                                                                                                                                                                                                                                                                                                                                                                                                                                                                                                                                                                                                                                                                                                                                                                                                                                                                                                                                                                                                                                                                                                                                                                                                                                                                                                                                                                                                                                                                                                                             | Х     | \$55.25          | \$72.00     | =    | \$       |
| 22" x 28" Chrome Sign Holder                                                                                                                                                                                                                                                                                                                                                                                                                                                                                                                                                                                                                                                                                                                                                                                                                                                                                                                                                                                                                                                                                                                                                                                                                                                                                                                                                                                                                                                                                                                                                                                                                                                                                                                                                                                                                                                                                                                                                                                                                                                                                                  | Х     | \$85.75          | \$111.25    | =    | \$       |
| Chrome Stanchion                                                                                                                                                                                                                                                                                                                                                                                                                                                                                                                                                                                                                                                                                                                                                                                                                                                                                                                                                                                                                                                                                                                                                                                                                                                                                                                                                                                                                                                                                                                                                                                                                                                                                                                                                                                                                                                                                                                                                                                                                                                                                                              | Х     | \$65.50          | \$85.25     | =    | \$       |
| Velour Stanchion Rope                                                                                                                                                                                                                                                                                                                                                                                                                                                                                                                                                                                                                                                                                                                                                                                                                                                                                                                                                                                                                                                                                                                                                                                                                                                                                                                                                                                                                                                                                                                                                                                                                                                                                                                                                                                                                                                                                                                                                                                                                                                                                                         | Х     | \$28.86          | \$37.50     | =    | \$       |
| Retractable Stanchion                                                                                                                                                                                                                                                                                                                                                                                                                                                                                                                                                                                                                                                                                                                                                                                                                                                                                                                                                                                                                                                                                                                                                                                                                                                                                                                                                                                                                                                                                                                                                                                                                                                                                                                                                                                                                                                                                                                                                                                                                                                                                                         | Х     | \$32.25          | \$42.00     | =    | \$       |
| Literature Rack                                                                                                                                                                                                                                                                                                                                                                                                                                                                                                                                                                                                                                                                                                                                                                                                                                                                                                                                                                                                                                                                                                                                                                                                                                                                                                                                                                                                                                                                                                                                                                                                                                                                                                                                                                                                                                                                                                                                                                                                                                                                                                               | Х     | \$84.50          | \$109.75    | =    | \$       |
| Sales Counter w/ Graphics                                                                                                                                                                                                                                                                                                                                                                                                                                                                                                                                                                                                                                                                                                                                                                                                                                                                                                                                                                                                                                                                                                                                                                                                                                                                                                                                                                                                                                                                                                                                                                                                                                                                                                                                                                                                                                                                                                                                                                                                                                                                                                     | Х     | \$320.75         | \$417.00    | =    | \$       |
|                                                                                                                                                                                                                                                                                                                                                                                                                                                                                                                                                                                                                                                                                                                                                                                                                                                                                                                                                                                                                                                                                                                                                                                                                                                                                                                                                                                                                                                                                                                                                                                                                                                                                                                                                                                                                                                                                                                                                                                                                                                                                                                               |       |                  |             |      |          |
| 4' Tabletop Riser                                                                                                                                                                                                                                                                                                                                                                                                                                                                                                                                                                                                                                                                                                                                                                                                                                                                                                                                                                                                                                                                                                                                                                                                                                                                                                                                                                                                                                                                                                                                                                                                                                                                                                                                                                                                                                                                                                                                                                                                                                                                                                             | Х     | \$50.25          | \$65.25     | =    | \$       |
| 6' Tabletop Riser                                                                                                                                                                                                                                                                                                                                                                                                                                                                                                                                                                                                                                                                                                                                                                                                                                                                                                                                                                                                                                                                                                                                                                                                                                                                                                                                                                                                                                                                                                                                                                                                                                                                                                                                                                                                                                                                                                                                                                                                                                                                                                             | Х     | \$70.50          | \$91.50     | =    | \$       |
| 8' Tabletop Riser                                                                                                                                                                                                                                                                                                                                                                                                                                                                                                                                                                                                                                                                                                                                                                                                                                                                                                                                                                                                                                                                                                                                                                                                                                                                                                                                                                                                                                                                                                                                                                                                                                                                                                                                                                                                                                                                                                                                                                                                                                                                                                             | Х     | \$91.50          | \$119.00    | =    | \$       |
|                                                                                                                                                                                                                                                                                                                                                                                                                                                                                                                                                                                                                                                                                                                                                                                                                                                                                                                                                                                                                                                                                                                                                                                                                                                                                                                                                                                                                                                                                                                                                                                                                                                                                                                                                                                                                                                                                                                                                                                                                                                                                                                               |       |                  |             |      |          |
| 8' Upright w/ Base                                                                                                                                                                                                                                                                                                                                                                                                                                                                                                                                                                                                                                                                                                                                                                                                                                                                                                                                                                                                                                                                                                                                                                                                                                                                                                                                                                                                                                                                                                                                                                                                                                                                                                                                                                                                                                                                                                                                                                                                                                                                                                            | Х     | \$25.25          | \$33.00     | =    | \$       |
| 6' – 10' Adjustable Cross Bar                                                                                                                                                                                                                                                                                                                                                                                                                                                                                                                                                                                                                                                                                                                                                                                                                                                                                                                                                                                                                                                                                                                                                                                                                                                                                                                                                                                                                                                                                                                                                                                                                                                                                                                                                                                                                                                                                                                                                                                                                                                                                                 | Х     | \$17.75          | \$23.00     | =    | \$       |
|                                                                                                                                                                                                                                                                                                                                                                                                                                                                                                                                                                                                                                                                                                                                                                                                                                                                                                                                                                                                                                                                                                                                                                                                                                                                                                                                                                                                                                                                                                                                                                                                                                                                                                                                                                                                                                                                                                                                                                                                                                                                                                                               |       |                  |             |      |          |
| 8' High Masking Drape (price / ft)                                                                                                                                                                                                                                                                                                                                                                                                                                                                                                                                                                                                                                                                                                                                                                                                                                                                                                                                                                                                                                                                                                                                                                                                                                                                                                                                                                                                                                                                                                                                                                                                                                                                                                                                                                                                                                                                                                                                                                                                                                                                                            | Х     | \$17.50          | \$20.50     | =    | \$       |
| Color Selection                                                                                                                                                                                                                                                                                                                                                                                                                                                                                                                                                                                                                                                                                                                                                                                                                                                                                                                                                                                                                                                                                                                                                                                                                                                                                                                                                                                                                                                                                                                                                                                                                                                                                                                                                                                                                                                                                                                                                                                                                                                                                                               | _     |                  | _           |      | _        |
| □Black □Blue □Burgundy □ Gold □ Green □ Grey                                                                                                                                                                                                                                                                                                                                                                                                                                                                                                                                                                                                                                                                                                                                                                                                                                                                                                                                                                                                                                                                                                                                                                                                                                                                                                                                                                                                                                                                                                                                                                                                                                                                                                                                                                                                                                                                                                                                                                                                                                                                                  |       | Purple $\square$ | Red □ Te    | al   | ☐ White  |
|                                                                                                                                                                                                                                                                                                                                                                                                                                                                                                                                                                                                                                                                                                                                                                                                                                                                                                                                                                                                                                                                                                                                                                                                                                                                                                                                                                                                                                                                                                                                                                                                                                                                                                                                                                                                                                                                                                                                                                                                                                                                                                                               |       | 4                | 4           |      | _        |
| 3' High Masking Drape (price / ft)                                                                                                                                                                                                                                                                                                                                                                                                                                                                                                                                                                                                                                                                                                                                                                                                                                                                                                                                                                                                                                                                                                                                                                                                                                                                                                                                                                                                                                                                                                                                                                                                                                                                                                                                                                                                                                                                                                                                                                                                                                                                                            | Х     | \$15.00          | \$17.50     | =    | \$       |
| Color Selection  □ Black □ Blue □ Burgundy □ Gold □ Green □ Grey                                                                                                                                                                                                                                                                                                                                                                                                                                                                                                                                                                                                                                                                                                                                                                                                                                                                                                                                                                                                                                                                                                                                                                                                                                                                                                                                                                                                                                                                                                                                                                                                                                                                                                                                                                                                                                                                                                                                                                                                                                                              | П     | Durnla 🗆         | Rad □ Ta    | اد   | □ White  |
| Diack Diac Danganay Door Dorcen Dorcy                                                                                                                                                                                                                                                                                                                                                                                                                                                                                                                                                                                                                                                                                                                                                                                                                                                                                                                                                                                                                                                                                                                                                                                                                                                                                                                                                                                                                                                                                                                                                                                                                                                                                                                                                                                                                                                                                                                                                                                                                                                                                         |       | ruipic 🗀         | nea 🗀 re    | .uı  | — Willie |
|                                                                                                                                                                                                                                                                                                                                                                                                                                                                                                                                                                                                                                                                                                                                                                                                                                                                                                                                                                                                                                                                                                                                                                                                                                                                                                                                                                                                                                                                                                                                                                                                                                                                                                                                                                                                                                                                                                                                                                                                                                                                                                                               |       |                  |             |      |          |
|                                                                                                                                                                                                                                                                                                                                                                                                                                                                                                                                                                                                                                                                                                                                                                                                                                                                                                                                                                                                                                                                                                                                                                                                                                                                                                                                                                                                                                                                                                                                                                                                                                                                                                                                                                                                                                                                                                                                                                                                                                                                                                                               |       |                  |             |      |          |
| Total Estim                                                                                                                                                                                                                                                                                                                                                                                                                                                                                                                                                                                                                                                                                                                                                                                                                                                                                                                                                                                                                                                                                                                                                                                                                                                                                                                                                                                                                                                                                                                                                                                                                                                                                                                                                                                                                                                                                                                                                                                                                                                                                                                   | nated | d Furnishing     | s & Accesso | ries | \$       |
| The Recap of Orders form must be submitted with all orders.                                                                                                                                                                                                                                                                                                                                                                                                                                                                                                                                                                                                                                                                                                                                                                                                                                                                                                                                                                                                                                                                                                                                                                                                                                                                                                                                                                                                                                                                                                                                                                                                                                                                                                                                                                                                                                                                                                                                                                                                                                                                   |       |                  |             |      |          |
| The many of the second |       |                  |             |      |          |
| - 1 11 11                                                                                                                                                                                                                                                                                                                                                                                                                                                                                                                                                                                                                                                                                                                                                                                                                                                                                                                                                                                                                                                                                                                                                                                                                                                                                                                                                                                                                                                                                                                                                                                                                                                                                                                                                                                                                                                                                                                                                                                                                                                                                                                     |       |                  | _           |      |          |
| Exhibiting Company                                                                                                                                                                                                                                                                                                                                                                                                                                                                                                                                                                                                                                                                                                                                                                                                                                                                                                                                                                                                                                                                                                                                                                                                                                                                                                                                                                                                                                                                                                                                                                                                                                                                                                                                                                                                                                                                                                                                                                                                                                                                                                            |       |                  | Bo          | oth  | #        |

# **TABLES**