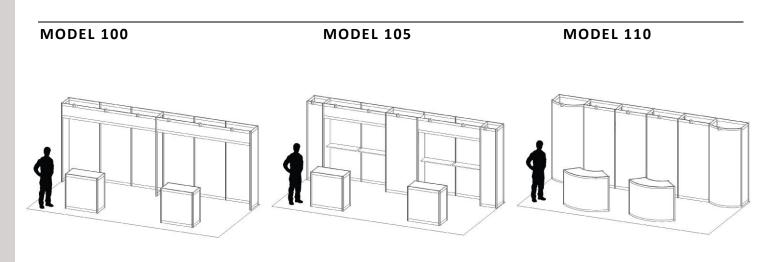

#### **EXHIBIT BOOTH DESCRIPTION**

Each 10' x 10' Booth Includes: Each Bulk Space Booth Includes:

8' High Back Drape Perimeter Marking

3' High Side Drape Booth Number Floor Marked

1 - ID Sign

**Drape Colors** – Black