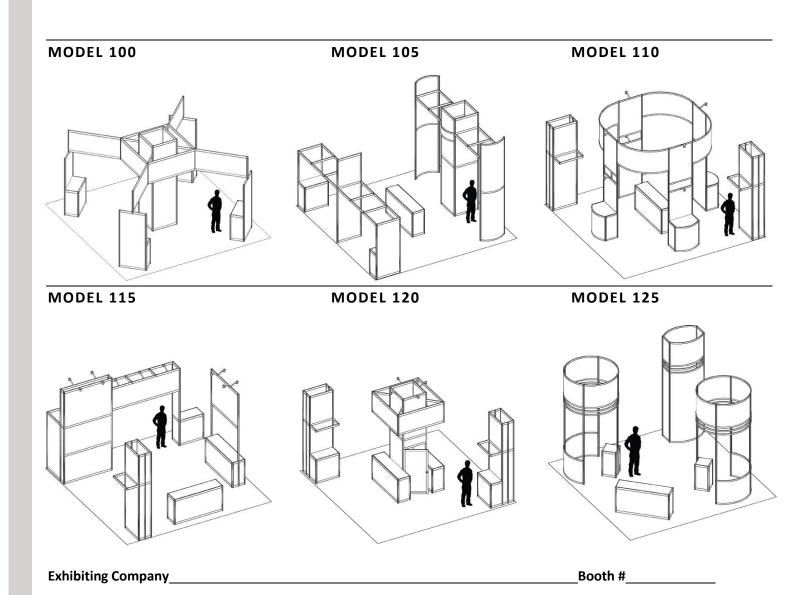

#### **EXHIBIT BOOTH DESCRIPTION**

Each 10' x 10' Booth Includes: Each Bulk Space Booth Includes:

8' High Back Drape Perimeter Marking

3' High Side Drape Booth Number Floor Marked

1 - ID Sign

**Drape Colors** – Black