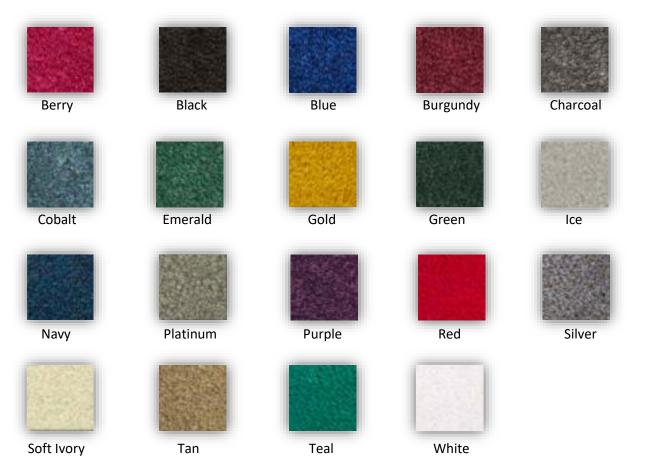

| .75  | =      | \$       |
| 42" H x 30" Round                                        |      | Х   | \$97.00          | \$126  | .00  | =      | \$       |
| 42" H x 30" Round – with black cover                     |      | Х   | \$129.25         | \$168  | .00  | =      | \$       |
| 30" H x 42" Round – (conference Table)                   |      |     |                  |        |      |        | \$       |
| The Recap of Orders form must be submitted with all orde |      | ota | l Estimated      | Tables |      |        | \$       |
| Exhibiting Company                                       |      |     |                  |        | Bc   | ooth # | <u> </u> |



# FLOOR COVERING

#### STANDARD CARPET

#### **10 oz NYLON CARPET**



#### **PREMIUM CARPET**

#### 28 oz NYLON CARPET



| STANDARD CARPET (10 oz NYLON