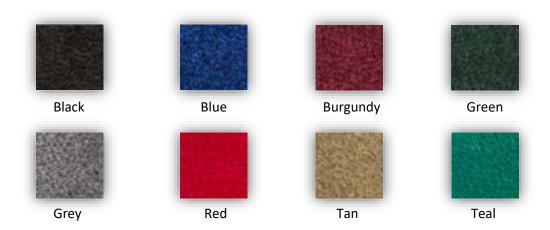

|      | Х   | \$93.00          | \$120  | .75  | =      | \$       |
| 42" H x 30" Round                                        |      | Х   | \$97.00          | \$126  | .00  | =      | \$       |
| 42" H x 30" Round – with black cover                     |      | Х   | \$129.25         | \$168  | .00  | =      | \$       |
| 30" H x 42" Round – (conference Table)                   |      |     |                  |        |      |        | \$       |
| The Recap of Orders form must be submitted with all orde |      | ota | l Estimated      | Tables |      |        | \$       |
| Exhibiting Company                                       |      |     |                  |        | Bc   | ooth # | <u> </u> |



# FLOOR COVERING

#### STANDARD CARPET

#### **10 oz NYLON CARPET**



#### **PREMIUM CARPET**

#### 28 oz NYLON CARPET



| STANDARD CARPET (10 oz NYLON