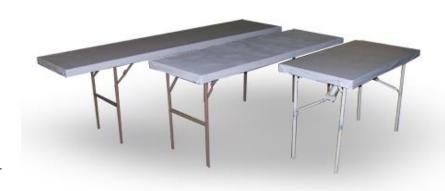

| FURNISHINGS & ACCESSORIES                                                                                                                                                                                                                                                                                                                                                                                                                                                                                                                                                                                                                                                                                                                                                                                                                                                                                                                                                                                                                                                                                                                                                                                                                                                                                                                                                                                                                                                                                                                                                                                                                                                                                                                                                                                                                                                                                                                                                                                                                                                                                                     |       |                  |             |      |          |
|-------------------------------------------------------------------------------------------------------------------------------------------------------------------------------------------------------------------------------------------------------------------------------------------------------------------------------------------------------------------------------------------------------------------------------------------------------------------------------------------------------------------------------------------------------------------------------------------------------------------------------------------------------------------------------------------------------------------------------------------------------------------------------------------------------------------------------------------------------------------------------------------------------------------------------------------------------------------------------------------------------------------------------------------------------------------------------------------------------------------------------------------------------------------------------------------------------------------------------------------------------------------------------------------------------------------------------------------------------------------------------------------------------------------------------------------------------------------------------------------------------------------------------------------------------------------------------------------------------------------------------------------------------------------------------------------------------------------------------------------------------------------------------------------------------------------------------------------------------------------------------------------------------------------------------------------------------------------------------------------------------------------------------------------------------------------------------------------------------------------------------|-------|------------------|-------------|------|----------|
| Item Qty                                                                                                                                                                                                                                                                                                                                                                                                                                                                                                                                                                                                                                                                                                                                                                                                                                                                                                                                                                                                                                                                                                                                                                                                                                                                                                                                                                                                                                                                                                                                                                                                                                                                                                                                                                                                                                                                                                                                                                                                                                                                                                                      |       | Discount         | Standard    |      | Extended |
| Plastic Side Chair                                                                                                                                                                                                                                                                                                                                                                                                                                                                                                                                                                                                                                                                                                                                                                                                                                                                                                                                                                                                                                                                                                                                                                                                                                                                                                                                                                                                                                                                                                                                                                                                                                                                                                                                                                                                                                                                                                                                                                                                                                                                                                            | Х     | \$33.25          | \$43.25     | =    | \$       |
| Padded Side Chair                                                                                                                                                                                                                                                                                                                                                                                                                                                                                                                                                                                                                                                                                                                                                                                                                                                                                                                                                                                                                                                                                                                                                                                                                                                                                                                                                                                                                                                                                                                                                                                                                                                                                                                                                                                                                                                                                                                                                                                                                                                                                                             | Х     | \$58.75          | \$76.50     | =    | \$       |
| Padded Arm Chair                                                                                                                                                                                                                                                                                                                                                                                                                                                                                                                                                                                                                                                                                                                                                                                                                                                                                                                                                                                                                                                                                                                                                                                                                                                                                                                                                                                                                                                                                                                                                                                                                                                                                                                                                                                                                                                                                                                                                                                                                                                                                                              | Х     | \$62.00          | \$80.75     | =    | \$       |
| High Stool                                                                                                                                                                                                                                                                                                                                                                                                                                                                                                                                                                                                                                                                                                                                                                                                                                                                                                                                                                                                                                                                                                                                                                                                                                                                                                                                                                                                                                                                                                                                                                                                                                                                                                                                                                                                                                                                                                                                                                                                                                                                                                                    | Х     | \$79.25          | \$103.00    | =    | \$       |
|                                                                                                                                                                                                                                                                                                                                                                                                                                                                                                                                                                                                                                                                                                                                                                                                                                                                                                                                                                                                                                                                                                                                                                                                                                                                                                                                                                                                                                                                                                                                                                                                                                                                                                                                                                                                                                                                                                                                                                                                                                                                                                                               |       |                  |             |      |          |
| Poster Board (vert / horiz)                                                                                                                                                                                                                                                                                                                                                                                                                                                                                                                                                                                                                                                                                                                                                                                                                                                                                                                                                                                                                                                                                                                                                                                                                                                                                                                                                                                                                                                                                                                                                                                                                                                                                                                                                                                                                                                                                                                                                                                                                                                                                                   | Х     | \$100.25         | \$130.47    | =    | \$       |
| Showcase                                                                                                                                                                                                                                                                                                                                                                                                                                                                                                                                                                                                                                                                                                                                                                                                                                                                                                                                                                                                                                                                                                                                                                                                                                                                                                                                                                                                                                                                                                                                                                                                                                                                                                                                                                                                                                                                                                                                                                                                                                                                                                                      | Х     | \$357.75         | \$465.00    | =    | \$       |
| Wastebasket                                                                                                                                                                                                                                                                                                                                                                                                                                                                                                                                                                                                                                                                                                                                                                                                                                                                                                                                                                                                                                                                                                                                                                                                                                                                                                                                                                                                                                                                                                                                                                                                                                                                                                                                                                                                                                                                                                                                                                                                                                                                                                                   | Х     | \$23.00          | \$29.75     | =    | \$       |
| Easel                                                                                                                                                                                                                                                                                                                                                                                                                                                                                                                                                                                                                                                                                                                                                                                                                                                                                                                                                                                                                                                                                                                                                                                                                                                                                                                                                                                                                                                                                                                                                                                                                                                                                                                                                                                                                                                                                                                                                                                                                                                                                                                         | Х     | \$36.75          | \$48.00     | =    | \$       |
| Chrome Bag Holder                                                                                                                                                                                                                                                                                                                                                                                                                                                                                                                                                                                                                                                                                                                                                                                                                                                                                                                                                                                                                                                                                                                                                                                                                                                                                                                                                                                                                                                                                                                                                                                                                                                                                                                                                                                                                                                                                                                                                                                                                                                                                                             | Х     | \$55.25          | \$72.00     | =    | \$       |
| 22" x 28" Chrome Sign Holder                                                                                                                                                                                                                                                                                                                                                                                                                                                                                                                                                                                                                                                                                                                                                                                                                                                                                                                                                                                                                                                                                                                                                                                                                                                                                                                                                                                                                                                                                                                                                                                                                                                                                                                                                                                                                                                                                                                                                                                                                                                                                                  | Х     | \$85.75          | \$111.25    | =    | \$       |
| Chrome Stanchion                                                                                                                                                                                                                                                                                                                                                                                                                                                                                                                                                                                                                                                                                                                                                                                                                                                                                                                                                                                                                                                                                                                                                                                                                                                                                                                                                                                                                                                                                                                                                                                                                                                                                                                                                                                                                                                                                                                                                                                                                                                                                                              | Х     | \$65.50          | \$85.25     | =    | \$       |
| Velour Stanchion Rope                                                                                                                                                                                                                                                                                                                                                                                                                                                                                                                                                                                                                                                                                                                                                                                                                                                                                                                                                                                                                                                                                                                                                                                                                                                                                                                                                                                                                                                                                                                                                                                                                                                                                                                                                                                                                                                                                                                                                                                                                                                                                                         | Х     | \$28.86          | \$37.50     | =    | \$       |
| Retractable Stanchion                                                                                                                                                                                                                                                                                                                                                                                                                                                                                                                                                                                                                                                                                                                                                                                                                                                                                                                                                                                                                                                                                                                                                                                                                                                                                                                                                                                                                                                                                                                                                                                                                                                                                                                                                                                                                                                                                                                                                                                                                                                                                                         | Х     | \$32.25          | \$42.00     | =    | \$       |
| Literature Rack                                                                                                                                                                                                                                                                                                                                                                                                                                                                                                                                                                                                                                                                                                                                                                                                                                                                                                                                                                                                                                                                                                                                                                                                                                                                                                                                                                                                                                                                                                                                                                                                                                                                                                                                                                                                                                                                                                                                                                                                                                                                                                               | Х     | \$84.50          | \$109.75    | =    | \$       |
| Sales Counter w/ Graphics                                                                                                                                                                                                                                                                                                                                                                                                                                                                                                                                                                                                                                                                                                                                                                                                                                                                                                                                                                                                                                                                                                                                                                                                                                                                                                                                                                                                                                                                                                                                                                                                                                                                                                                                                                                                                                                                                                                                                                                                                                                                                                     | Х     | \$320.75         | \$417.00    | =    | \$       |
|                                                                                                                                                                                                                                                                                                                                                                                                                                                                                                                                                                                                                                                                                                                                                                                                                                                                                                                                                                                                                                                                                                                                                                                                                                                                                                                                                                                                                                                                                                                                                                                                                                                                                                                                                                                                                                                                                                                                                                                                                                                                                                                               |       |                  |             |      |          |
| 4' Tabletop Riser                                                                                                                                                                                                                                                                                                                                                                                                                                                                                                                                                                                                                                                                                                                                                                                                                                                                                                                                                                                                                                                                                                                                                                                                                                                                                                                                                                                                                                                                                                                                                                                                                                                                                                                                                                                                                                                                                                                                                                                                                                                                                                             | Х     | \$50.25          | \$65.25     | =    | \$       |
| 6' Tabletop Riser                                                                                                                                                                                                                                                                                                                                                                                                                                                                                                                                                                                                                                                                                                                                                                                                                                                                                                                                                                                                                                                                                                                                                                                                                                                                                                                                                                                                                                                                                                                                                                                                                                                                                                                                                                                                                                                                                                                                                                                                                                                                                                             | Х     | \$70.50          | \$91.50     | =    | \$       |
| 8' Tabletop Riser                                                                                                                                                                                                                                                                                                                                                                                                                                                                                                                                                                                                                                                                                                                                                                                                                                                                                                                                                                                                                                                                                                                                                                                                                                                                                                                                                                                                                                                                                                                                                                                                                                                                                                                                                                                                                                                                                                                                                                                                                                                                                                             | Х     | \$91.50          | \$119.00    | =    | \$       |
|                                                                                                                                                                                                                                                                                                                                                                                                                                                                                                                                                                                                                                                                                                                                                                                                                                                                                                                                                                                                                                                                                                                                                                                                                                                                                                                                                                                                                                                                                                                                                                                                                                                                                                                                                                                                                                                                                                                                                                                                                                                                                                                               |       |                  |             |      |          |
| 8' Upright w/ Base                                                                                                                                                                                                                                                                                                                                                                                                                                                                                                                                                                                                                                                                                                                                                                                                                                                                                                                                                                                                                                                                                                                                                                                                                                                                                                                                                                                                                                                                                                                                                                                                                                                                                                                                                                                                                                                                                                                                                                                                                                                                                                            | Х     | \$25.25          | \$33.00     | =    | \$       |
| 6' – 10' Adjustable Cross Bar                                                                                                                                                                                                                                                                                                                                                                                                                                                                                                                                                                                                                                                                                                                                                                                                                                                                                                                                                                                                                                                                                                                                                                                                                                                                                                                                                                                                                                                                                                                                                                                                                                                                                                                                                                                                                                                                                                                                                                                                                                                                                                 | Х     | \$17.75          | \$23.00     | =    | \$       |
|                                                                                                                                                                                                                                                                                                                                                                                                                                                                                                                                                                                                                                                                                                                                                                                                                                                                                                                                                                                                                                                                                                                                                                                                                                                                                                                                                                                                                                                                                                                                                                                                                                                                                                                                                                                                                                                                                                                                                                                                                                                                                                                               |       |                  |             |      |          |
| 8' High Masking Drape (price / ft)                                                                                                                                                                                                                                                                                                                                                                                                                                                                                                                                                                                                                                                                                                                                                                                                                                                                                                                                                                                                                                                                                                                                                                                                                                                                                                                                                                                                                                                                                                                                                                                                                                                                                                                                                                                                                                                                                                                                                                                                                                                                                            | Х     | \$17.50          | \$20.50     | =    | \$       |
| Color Selection                                                                                                                                                                                                                                                                                                                                                                                                                                                                                                                                                                                                                                                                                                                                                                                                                                                                                                                                                                                                                                                                                                                                                                                                                                                                                                                                                                                                                                                                                                                                                                                                                                                                                                                                                                                                                                                                                                                                                                                                                                                                                                               | _     |                  | _           |      | _        |
| □Black □Blue □Burgundy □ Gold □ Green □ Grey                                                                                                                                                                                                                                                                                                                                                                                                                                                                                                                                                                                                                                                                                                                                                                                                                                                                                                                                                                                                                                                                                                                                                                                                                                                                                                                                                                                                                                                                                                                                                                                                                                                                                                                                                                                                                                                                                                                                                                                                                                                                                  |       | Purple $\square$ | Red □ Te    | al   | ☐ White  |
|                                                                                                                                                                                                                                                                                                                                                                                                                                                                                                                                                                                                                                                                                                                                                                                                                                                                                                                                                                                                                                                                                                                                                                                                                                                                                                                                                                                                                                                                                                                                                                                                                                                                                                                                                                                                                                                                                                                                                                                                                                                                                                                               |       | 4                | 4           |      | _        |
| 3' High Masking Drape (price / ft)                                                                                                                                                                                                                                                                                                                                                                                                                                                                                                                                                                                                                                                                                                                                                                                                                                                                                                                                                                                                                                                                                                                                                                                                                                                                                                                                                                                                                                                                                                                                                                                                                                                                                                                                                                                                                                                                                                                                                                                                                                                                                            | Х     | \$15.00          | \$17.50     | =    | \$       |
| Color Selection  □ Black □ Blue □ Burgundy □ Gold □ Green □ Grey                                                                                                                                                                                                                                                                                                                                                                                                                                                                                                                                                                                                                                                                                                                                                                                                                                                                                                                                                                                                                                                                                                                                                                                                                                                                                                                                                                                                                                                                                                                                                                                                                                                                                                                                                                                                                                                                                                                                                                                                                                                              | П     | Durnla 🗆         | Rad □ Ta    | اد   | □ White  |
| Diack Diac Danganay Door Dorcen Dorcy                                                                                                                                                                                                                                                                                                                                                                                                                                                                                                                                                                                                                                                                                                                                                                                                                                                                                                                                                                                                                                                                                                                                                                                                                                                                                                                                                                                                                                                                                                                                                                                                                                                                                                                                                                                                                                                                                                                                                                                                                                                                                         |       | ruipic 🗀         | nea 🗀 re    | .uı  | — Willie |
|                                                                                                                                                                                                                                                                                                                                                                                                                                                                                                                                                                                                                                                                                                                                                                                                                                                                                                                                                                                                                                                                                                                                                                                                                                                                                                                                                                                                                                                                                                                                                                                                                                                                                                                                                                                                                                                                                                                                                                                                                                                                                                                               |       |                  |             |      |          |
|                                                                                                                                                                                                                                                                                                                                                                                                                                                                                                                                                                                                                                                                                                                                                                                                                                                                                                                                                                                                                                                                                                                                                                                                                                                                                                                                                                                                                                                                                                                                                                                                                                                                                                                                                                                                                                                                                                                                                                                                                                                                                                                               |       |                  |             |      |          |
| Total Estim                                                                                                                                                                                                                                                                                                                                                                                                                                                                                                                                                                                                                                                                                                                                                                                                                                                                                                                                                                                                                                                                                                                                                                                                                                                                                                                                                                                                                                                                                                                                                                                                                                                                                                                                                                                                                                                                                                                                                                                                                                                                                                                   | nated | d Furnishing     | s & Accesso | ries | \$       |
| The Recap of Orders form must be submitted with all orders.                                                                                                                                                                                                                                                                                                                                                                                                                                                                                                                                                                                                                                                                                                                                                                                                                                                                                                                                                                                                                                                                                                                                                                                                                                                                                                                                                                                                                                                                                                                                                                                                                                                                                                                                                                                                                                                                                                                                                                                                                                                                   |       |                  |             |      |          |
| The many of the second |       |                  |             |      |          |
| - 1 11 11                                                                                                                                                                                                                                                                                                                                                                                                                                                                                                                                                                                                                                                                                                                                                                                                                                                                                                                                                                                                                                                                                                                                                                                                                                                                                                                                                                                                                                                                                                                                                                                                                                                                                                                                                                                                                                                                                                                                                                                                                                                                                                                     |       |                  | _           |      |          |
| Exhibiting Company                                                                                                                                                                                                                                                                                                                                                                                                                                                                                                                                                                                                                                                                                                                                                                                                                                                                                                                                                                                                                                                                                                                                                                                                                                                                                                                                                                                                                                                                                                                                                                                                                                                                                                                                                                                                                                                                                                                                                                                                                                                                                                            |       |                  | Bo          | oth  | #        |

# **TABLES**