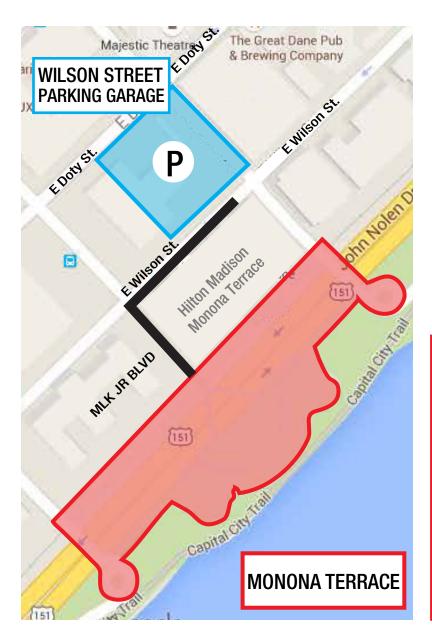

## Vendor Parking Information Wilson Street Garage

## Wilson Street Garage

20 East Wilson Street Madison, WI 53703

Free Parking Passes will be distributed by our on-site Show Managers. They will be downstairs, in the exhibition hall, near the electrical & decorator tables.

| Entrance Locations:   |  |
|-----------------------|--|
| 20 East Wilson Street |  |
| 10 East Doty Street   |  |

Hours of Validation Friday: 8:00 AM - 10:00 PM

Saturday: 8:00 AM - 10:00 PM Sunday: 8:00 AM - 10:00 PM

## **Important Note:**

We ask that exhibitors please refrain from parking in the Monona Terrace Garage. This will free up parking spaces for attendees of the event.